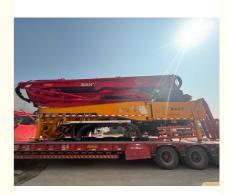

## 2012 Sany 40m Concrete Pump Without Truck for Customer Requirements

#### **Product Specification**

• Color: Red/yellow

• Highlight: 40m Concrete Pump, 2012 Sany Concrete Pump

, Concrete Pump Without Truck