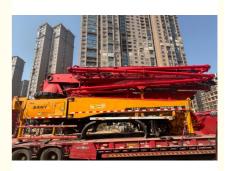

## 2012 Sany 40m Concrete Pump Without Truck for Customer Requirements

#### **Product Specification**

• Color: Red/yellow

• Highlight: 40m Concrete Pump, 2012 Sany Concrete Pump

, Concrete Pump Without Truck