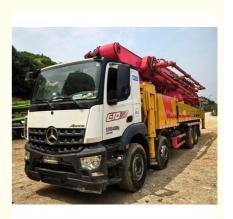

# 2020 year 62M used sany concrete pump with Benz chassis C10 system for cement company

#### 2020 year 62M used sany concrete pump with Benz chassis C10 system

**2020 year Sany 62M 620C-10A C10 specification:** Brand:Sany Chassis Brand: Benz

Weight :44 tons