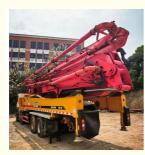

China

Sany

620C-10A

negotiate

5-8 working days

20 units per month

/

/

# 2020 year 62M used sany concrete pump with Benz chassis C10 system for cement company

# **Basic Information**

- Place of Origin:
- Brand Name:
- Certification:
- Model Number:
- Minimum Order Quantity: 1 unit
- Price:
- Packaging Details:
- Delivery Time:
- Payment Terms: L/C,D/A,D/P,T/T,MoneyGram,Western Union
- Supply Ability:



### Product Specification

Color:

Red/yellow/black



## More Images





#### **Product Description**

#### 2020 year 62M used sany concrete pump with Benz chassis C10 system

**2020 year Sany 62M 620C-10A C10 specification:** Brand:Sany Chassis Brand: Benz

Weight :44 tons

#### Used Concrete Pump Truck Application:

Earthwork engineering Stonework engineering Landscaping Farmland transformation Pipeline construction Housing construction Water conservancy and hydropower Municipal utilities Bridges Ready mix company Rental company

Hunan Zhongheng Machinery Co., Ltd.

+8613657401111 Shawn@hnzhmachinery.com

nery.com 🛛 🙆 hnz

Anzhmachinery.com

Building B, Shijing International Plaza, Dongliu Road, Changsha Economic and Technological Development Zone, Hunan Province