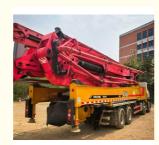

China

Sany

620C-10A

negotiate

5-8 working days

20 units per month

/

/

# 2020 year 62M used sany concrete pump with Benz chassis C10 system for cement company

# **Basic Information**

- Place of Origin:
- Brand Name:
- Certification:
- Model Number:
- Minimum Order Quantity: 1 unit
- Price:
- Packaging Details:
- Delivery Time:
- Payment Terms: L/C,D/A,D/P,T/T,MoneyGram,Western Union
- Supply Ability:



### Product Specification

Color:

Red/yellow/black



## More Images





#### **Product Description**

#### 2020 year 62M used sany concrete pump with Benz chassis C10 system

**2020 year Sany 62M 620C-10A C10 specification:** Brand:Sany Chassis Brand: Benz

Weight :44 tons

#### Used Concrete Pump Truck Application:

Earthwork engineering Stonework engineering Landscaping Farmland transformation Pipeline construction Housing construction Water conservancy and hydropower Municipal utilities Bridges Ready mix company Rental company

Hunan Zhongheng Machinery Co., Ltd.

+8613657401111 Shawn@hnzhmachinery.com

nery.com 🛛 🙆 hnz

Anzhmachinery.com

Building B, Shijing International Plaza, Dongliu Road, Changsha Economic and Technological Development Zone, Hunan Province