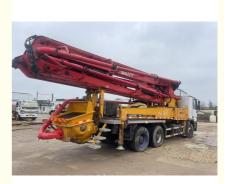

# SY5295THB 37E sany truck mounted concrete pump 2012 year 37M hot sale with Benz 3341 chassis good quality

#### **Product Description**

SY5295THB 37E sany truck mounted concrete pump 2012 year 37M hot sale with Benz 3341 chassis good quality

Manufacturer Year: 2012 Meter: 37M Chassis:Benz Model: SY5295THB 37E