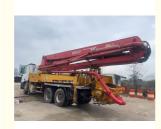

# SY5295THB 37E sany truck mounted concrete pump 2012 year 37M hot sale with Benz 3341 chassis good quality

#### **Product Description**

SY5295THB 37E sany truck mounted concrete pump 2012 year 37M hot sale with Benz 3341 chassis good quality

Manufacturer Year: 2012 Meter: 37M Chassis:Benz Model: SY5295THB 37E