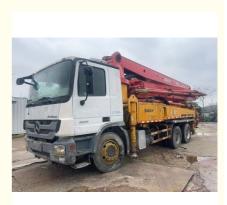

# SY5295THB 37E sany truck mounted concrete pump 2012 year 37M hot sale with Benz 3341 chassis good quality

#### **Product Description**

SY5295THB 37E sany truck mounted concrete pump 2012 year 37M hot sale with Benz 3341 chassis good quality

Manufacturer Year: 2012 Meter: 37M Chassis:Benz Model: SY5295THB 37E