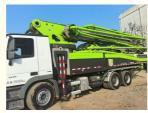

#### **Product Description**

Specification item Used 2020 Zoomlion concrete pump 52m on BENZ chassis Power 294KW/1900(r/min)

Weight 35000KG

Max. vertical conveying distance 51.1M

Year 2020

Pump Brand zoomlion Chassis Brand Benz Manufacturer Year 2020 Max Concrete Output 180m3/h