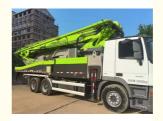

## 2020 Year Zoomlion 52m Concrete Pump with Benz Chassis Truck Mounted UsedHydraulic Rexroth Pump Truck for construction work

#### More Images

#### **Product Description**

Specification item Used 2020 Zoomlion concrete pump 52m on BENZ chassis Power 294KW/1900(r/min)

Weight 35000KG

Max. vertical conveying distance 51.1M

Year 2020

Pump Brand zoomlion Chassis Brand Benz Manufacturer Year 2020 Max Concrete Output 180m3/h