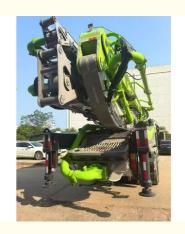

#### **Product Description**

Specification item Used 2020 Zoomlion concrete pump 52m on BENZ chassis Power 294KW/1900(r/min)

Weight 35000KG

Max. vertical conveying distance 51.1M

Year 2020

Pump Brand zoomlion Chassis Brand Benz Manufacturer Year 2020 Max Concrete Output 180m3/h

Concrete Press 11 MPa

Overall Dimension 11950mm\*2550mm\*4000mm