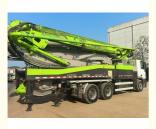

#### **Product Description**

Specification item Used 2020 Zoomlion concrete pump 52m on BENZ chassis Power 294KW/1900(r/min)

Weight 35000KG

Max. vertical conveying distance 51.1M

Year 2020

Pump Brand zoomlion Chassis Brand Benz Manufacturer Year 2020 Max Concrete Output 180m3/h

Concrete Press 11 MPa

Overall Dimension 11950mm\*2550mm\*4000mm