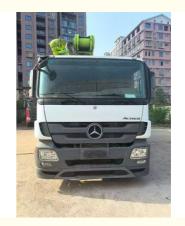

#### **Product Description**

Specification item Used 2020 Zoomlion concrete pump 52m on BENZ chassis Power 294KW/1900(r/min)

Weight 35000KG

Max. vertical conveying distance 51.1M

Year 2020

Pump Brand zoomlion Chassis Brand Benz Manufacturer Year 2020 Max Concrete Output 180m3/h