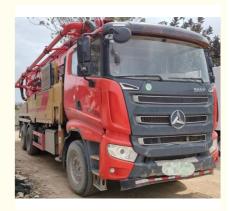

# 2022 Sany 49M Hydraulic Truck Mounted Concrete Pump Truck For Sale SYM5359THB

#### **Product Description**

2022 Sany 49M Hydraulic Truck Mounted Concrete Pump Truck for sale

Manufacturer Year: 2022

Meter: 49M Chassis:Sany

#### SYM5359THB Products Pictures: