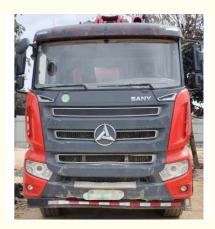

# 2022 Sany 49M Hydraulic Truck Mounted Concrete Pump Truck For Sale SYM5359THB

#### **Product Description**

2022 Sany 49M Hydraulic Truck Mounted Concrete Pump Truck for sale

Manufacturer Year: 2022

Meter: 49M Chassis:Sany

#### SYM5359THB Products Pictures: