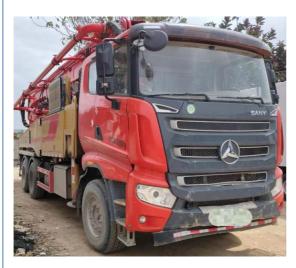

# 2022 Sany 49M Hydraulic Truck Mounted Concrete Pump Truck For Sale SYM5359THB

#### **Product Description**

2022 Sany 49M Hydraulic Truck Mounted Concrete Pump Truck for sale

Manufacturer Year: 2022

Meter: 49M Chassis:Sany

#### SYM5359THB Products Pictures: