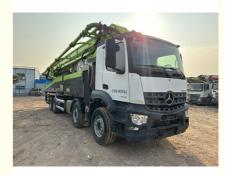

# Used/second-hand 2020year Zoomlion Ready Mix Cement Boom Pump Benz Chassis 56m Concrete Pump Truck Construction Work For sale

### **Product Specification**

Highlight: Ready Mix Cement Boom Pump,
 56m Concrete Pump Truck,

2020 Zoomlion Concrete Pump Truck

#### **Technical Parameters:**

| Product Attribute | Value                    |
|-------------------|--------------------------|
|                   |                          |
| Product           | Used concrete pump truck |
| Brand             | ZOOMLION                 |
| Model             | ZLJ5441THBBE 56X-6RZ     |
| Chassis           | Mercedes Benz            |
| Machining Process | Hydraulic                |
| Vertical Reach    | 55.1                     |
| Boom Section      | 6                        |
| Factory Location  | Changsha, China          |
| Made Year         | 2020                     |
| Drive mode        | 8*4                      |
| Emissionstandard  | China stage5             |
| GVW               | 44000Kg                  |
| Output            | 180m³/h                  |
| Pump Pressure     | 11Mpa                    |