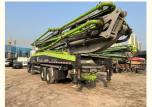

# Used/second-hand 2020year Zoomlion Ready Mix Cement Boom Pump Benz Chassis 56m Concrete Pump Truck Construction Work For sale

### **Product Specification**

Highlight: Ready Mix Cement Boom Pump,
 56m Concrete Pump Truck,

2020 Zoomlion Concrete Pump Truck

#### **Technical Parameters:**

| Product Attribute | Value                    |
|-------------------|--------------------------|
|                   |                          |
| Product           | Used concrete pump truck |
| Brand             | ZOOMLION                 |
| Model             | ZLJ5441THBBE 56X-6RZ     |
| Chassis           | Mercedes Benz            |
| Machining Process | Hydraulic                |
| Vertical Reach    | 55.1                     |
| Boom Section      | 6                        |
| Factory Location  | Changsha, China          |
| Made Year         | 2020                     |
| Drive mode        | 8*4                      |
| Emissionstandard  | China stage5             |
| GVW               | 44000Kg                  |
| Output            | 180m³/h                  |
| Pump Pressure     | 11Mpa                    |