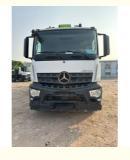

# Used/second-hand 2020year Zoomlion Ready Mix Cement Boom Pump Benz Chassis 56m Concrete Pump Truck Construction Work For sale

### **Product Specification**

Highlight: Ready Mix Cement Boom Pump,
 56m Concrete Pump Truck,

2020 Zoomlion Concrete Pump Truck

#### **Technical Parameters:**

| Product Attribute | Value                    |
|-------------------|--------------------------|
|                   |                          |
| Product           | Used concrete pump truck |
| Brand             | ZOOMLION                 |
| Model             | ZLJ5441THBBE 56X-6RZ     |
| Chassis           | Mercedes Benz            |
| Machining Process | Hydraulic                |
| Vertical Reach    | 55.1                     |
| Boom Section      | 6                        |
| Factory Location  | Changsha, China          |
| Made Year         | 2020                     |
| Drive mode        | 8*4                      |
| Emissionstandard  | China stage5             |
| GVW               | 44000Kg                  |
| Output            | 180m³/h                  |
| Pump Pressure     | 11Mpa                    |