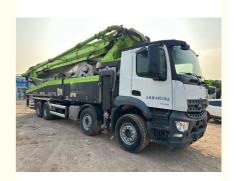

# Used/second-hand 2020year Zoomlion Ready Mix Cement Boom Pump Benz Chassis 56m Concrete Pump Truck Construction Work For sale

### **Product Specification**

Highlight: Ready Mix Cement Boom Pump,
 56m Concrete Pump Truck,

2020 Zoomlion Concrete Pump Truck

#### **Technical Parameters:**

| Product Attribute | Value                    |
|-------------------|--------------------------|
|                   |                          |
| Product           | Used concrete pump truck |
| Brand             | ZOOMLION                 |
| Model             | ZLJ5441THBBE 56X-6RZ     |
| Chassis           | Mercedes Benz            |
| Machining Process | Hydraulic                |
| Vertical Reach    | 55.1                     |
| Boom Section      | 6                        |
| Factory Location  | Changsha, China          |
| Made Year         | 2020                     |
| Drive mode        | 8*4                      |
| Emissionstandard  | China stage5             |
| GVW               | 44000Kg                  |
| Output            | 180m³/h                  |
| Pump Pressure     | 11Mpa                    |