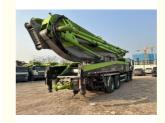

# Used/second-hand 2020year Zoomlion Ready Mix Cement Boom Pump Benz Chassis 56m Concrete Pump Truck Construction Work For sale

### **Product Specification**

Highlight: Ready Mix Cement Boom Pump,
 56m Concrete Pump Truck,

2020 Zoomlion Concrete Pump Truck

#### **Technical Parameters:**

| Product Attribute | Value                    |
|-------------------|--------------------------|
|                   |                          |
| Product           | Used concrete pump truck |
| Brand             | ZOOMLION                 |
| Model             | ZLJ5441THBBE 56X-6RZ     |
| Chassis           | Mercedes Benz            |
| Machining Process | Hydraulic                |
| Vertical Reach    | 55.1                     |
| Boom Section      | 6                        |
| Factory Location  | Changsha, China          |
| Made Year         | 2020                     |
| Drive mode        | 8*4                      |
| Emissionstandard  | China stage5             |
| GVW               | 44000Kg                  |
| Output            | 180m³/h                  |
| Pump Pressure     | 11Mpa                    |