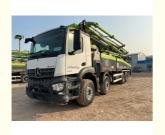

# Used/second-hand 2020year Zoomlion Ready Mix Cement Boom Pump Benz Chassis 56m Concrete Pump Truck Construction Work For sale

### **Product Specification**

Highlight: Ready Mix Cement Boom Pump,
 56m Concrete Pump Truck,

2020 Zoomlion Concrete Pump Truck

#### **Technical Parameters:**

| Product Attribute | Value                    |
|-------------------|--------------------------|
|                   |                          |
| Product           | Used concrete pump truck |
| Brand             | ZOOMLION                 |
| Model             | ZLJ5441THBBE 56X-6RZ     |
| Chassis           | Mercedes Benz            |
| Machining Process | Hydraulic                |
| Vertical Reach    | 55.1                     |
| Boom Section      | 6                        |
| Factory Location  | Changsha, China          |
| Made Year         | 2020                     |
| Drive mode        | 8*4                      |
| Emissionstandard  | China stage5             |
| GVW               | 44000Kg                  |
| Output            | 180m³/h                  |
| Pump Pressure     | 11Mpa                    |