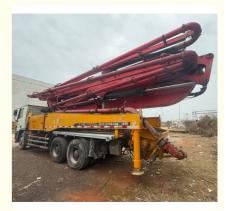

# 2012 Sany 46M Used Concrete Pump Truck With Benz Chassis Small Size Suitable Small Building Construction

### **Product Description**

2012 Sany 46M with benz chassis used concrete pump truck small size suitable small building construction

#### **Description:**

Brand: Sany Color:Yellow Meter:46M

Manufacturer year:2015 Status: Second hand