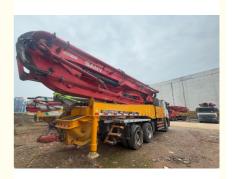

# 2012 Sany 46M Used Concrete Pump Truck With Benz Chassis Small Size Suitable Small Building Construction

### **Product Description**

2012 Sany 46M with benz chassis used concrete pump truck small size suitable small building construction

#### **Description:**

Brand: Sany Color:Yellow Meter:46M

Manufacturer year:2015 Status: Second hand