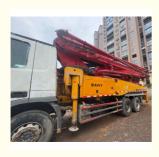

# 2012 Sany 46M Used Concrete Pump Truck With Benz Chassis Small Size Suitable Small Building Construction

### **Product Description**

2012 Sany 46M with benz chassis used concrete pump truck small size suitable small building construction

#### **Description:**

Brand: Sany Color:Yellow Meter:46M

Manufacturer year:2015 Status: Second hand