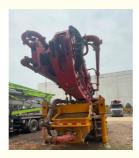

# 2012 Sany 46M Used Concrete Pump Truck With Benz Chassis Small Size Suitable Small Building Construction

### **Product Description**

2012 Sany 46M with benz chassis used concrete pump truck small size suitable small building construction

#### **Description:**

Brand: Sany Color:Yellow Meter:46M

Manufacturer year:2015 Status: Second hand