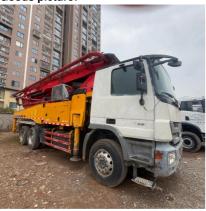

# 2012 Sany 46M Used Concrete Pump Truck With Benz Chassis Small Size Suitable Small Building Construction

### **Product Description**

2012 Sany 46M with benz chassis used concrete pump truck small size suitable small building construction

#### Goods picture:

#### **Description:**

Brand: Sany Color:Yellow Meter:46M

Manufacturer year:2015 Status: Second hand