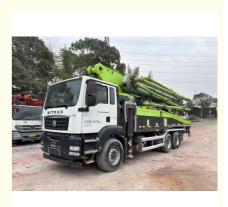

# 2021 Year Zoomlion 52m Hydraulic Rexroth Pump with SITRAK Chassis Truck Mounted Used Concrete Pump Truck

#### **Product Description**

Specification item Used 2021 Zoomlion concrete pump 52m on SITRAK chassis Power 294KW/1900(r/min) Weight 35000KG Max. vertical conveying distance 51.1M Year 2021 Pump Brand zoomlion Chassis Brand SITRAK Manufacturer Year 2021 Max Concrete Output 180m3/h Concrete Press 11 MPa Overall Dimension 11950mm\*2550mm\*4000mm Engine Type Diesel Engine Model MC11.40-60 Model Number ZLJ5350THBKF