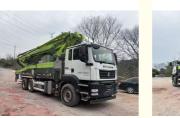

# 2021 Year Zoomlion 52m Hydraulic Rexroth Pump with SITRAK Chassis Truck Mounted Used Concrete Pump Truck

## **Basic Information**

- Place of Origin:
- Brand Name:
  - ZOOMLION

CHINA

10

- Model Number: • Minimum Order Quantity:
- Price:
- Delivery Time:
- Payment Terms:
- Supply Ability:
- ZLJ5350THBKF 1 Negotiable 7days
- L/C,T/T,Western Union,MoneyGram



### **Product Specification**

• Highlight:

Zoomlion 52m Hydraulic Rexroth Pump, Hydraulic Rexroth Pump with SITRAK Chassis, Truck Mounted Used Concrete Pump Truck



### More Images





Our Product Introduction

#### **Product Description**

Specification item Used 2021 Zoomlion concrete pump 52m on SITRAK chassis Power 294KW/1900(r/min) Weight 35000KG Max. vertical conveying distance 51.1M Year 2021 Pump Brand zoomlion Chassis Brand SITRAK Manufacturer Year 2021 Max Concrete Output 180m3/h Concrete Press 11 MPa Overall Dimension 11950mm\*2550mm\*4000mm Engine Type Diesel Engine Model MC11.40-60 Model Number ZLJ5350THBKF

ຢູ່ Hunan Zhongheng Machinery Co., Ltd.

+8613657401111

shawn@hnzhmachinery.com

line hnzhmachinery.com

Building B, Shijing International Plaza, Dongliu Road, Changsha Economic and Technological Development Zone, Hunan Province