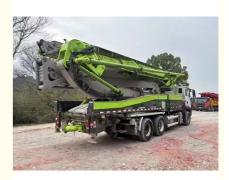

# 2021 Year Zoomlion 52m Hydraulic Rexroth Pump with SITRAK Chassis Truck Mounted Used Concrete Pump Truck

#### **Product Description**

Specification item Used 2021 Zoomlion concrete pump 52m on SITRAK chassis Power 294KW/1900(r/min) Weight 35000KG Max. vertical conveying distance 51.1M Year 2021 Pump Brand zoomlion Chassis Brand SITRAK Manufacturer Year 2021 Max Concrete Output 180m3/h Concrete Press 11 MPa Overall Dimension 11950mm\*2550mm\*4000mm Engine Type Diesel Engine Model MC11.40-60 Model Number ZLJ5350THBKF