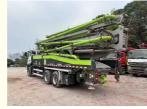

# 2021 Year Zoomlion 52m Hydraulic Rexroth Pump with SITRAK Chassis Truck Mounted Used Concrete Pump Truck

## **Basic Information**

- Place of Origin:
- Brand Name:
  - ZOOMLION

CHINA

10

- Model Number: • Minimum Order Quantity:
- Price:
- Delivery Time:
- Payment Terms:
- Supply Ability:
- ZLJ5350THBKF 1 Negotiable 7days
- L/C,T/T,Western Union,MoneyGram



### **Product Specification**

• Highlight:

Zoomlion 52m Hydraulic Rexroth Pump, Hydraulic Rexroth Pump with SITRAK Chassis, Truck Mounted Used Concrete Pump Truck



### More Images





Our Product Introduction

#### **Product Description**

Specification item Used 2021 Zoomlion concrete pump 52m on SITRAK chassis Power 294KW/1900(r/min) Weight 35000KG Max. vertical conveying distance 51.1M Year 2021 Pump Brand zoomlion Chassis Brand SITRAK Manufacturer Year 2021 Max Concrete Output 180m3/h Concrete Press 11 MPa Overall Dimension 11950mm\*2550mm\*4000mm Engine Type Diesel Engine Model MC11.40-60 Model Number ZLJ5350THBKF

ຢູ່ Hunan Zhongheng Machinery Co., Ltd.

+8613657401111

shawn@hnzhmachinery.com

line hnzhmachinery.com

Building B, Shijing International Plaza, Dongliu Road, Changsha Economic and Technological Development Zone, Hunan Province