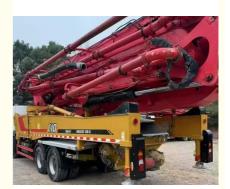

# Hunan Zhongheng Machinery Co., Ltd. hnzhmachinery.com

## SANY 2020 52M Truck Mounted Concrete Pumps Dealers Red And Yellow Color

#### **Basic Information**

Place of Origin: ChinaBrand Name: Sany

Model Number: SYM5353THB 520C-10

Minimum Order Quantity:

Price: Negotiable Delivery Time: 5-8 working days

• Payment Terms: L/C,T/T,Western Union,MoneyGram

• Supply Ability: 25 units per month



#### **Product Specification**

Color: Red And Yellow

Highlight: 52M Truck Mounted Concrete Pumps,
 SANY 2020 Truck Mounted Concrete Pumps



#### More Images



#### **Product Description**

SYM5353THB 520C-10 Specification

### $_{\scriptscriptstyle \mathrm{HNZH}}^{\scriptsize \mbox{\footnote{-}}}$ Hunan Zhongheng Machinery Co., Ltd.

+8613657401111



shawn@hnzhmachinery.com



hnzhmachinery.com

Building B, Shijing International Plaza, Dongliu Road, Changsha Economic and Technological Development Zone, Hunan Province