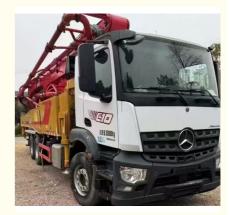

## SANY 2020 52M Truck Mounted Concrete Pumps Dealers Red And Yellow Color

#### **Basic Information**

Place of Origin: ChinaBrand Name: Sany

Model Number: SYM5353THB 520C-10

Minimum Order Quantity:

Price: Negotiable Delivery Time: 5-8 working days

• Payment Terms: L/C,T/T,Western Union,MoneyGram

#### **Product Specification**

Color: Red And Yellow

Highlight: 52M Truck Mounted Concrete Pumps,
 SANY 2020 Truck Mounted Concrete Pumps