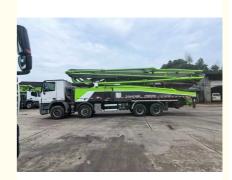

### Used/second-hand 2018year Zoomlion Benz Chassis 56m Concrete Pump Truck Ready Mix Cement Boom Pump Construction Work For sale

#### **Technical Parameters:**

| Product Attribute | Value                    |
|-------------------|--------------------------|
| Product           | Used concrete pump truck |
| Brand             | ZOOMLION                 |
| Model             | ZLJ5441THBBE 56X-6RZ     |
| Chassis           | Mercedes Benz            |
| Machining Process | Hydraulic                |
| Vertical Reach    | 55.1                     |
| Boom Section      | 6                        |
| Factory Location  | Changsha, China          |
| Made Year         | 2018                     |
| Drive mode        | 8*4                      |
| Emissionstandard  | China stage5             |
| GVW               | 44000Kg                  |
| Output            | 180m³/h                  |
| Pump Pressure     | 11.3Mpa                  |