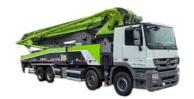

### Used/second-hand 2018year Zoomlion Benz Chassis 56m Concrete Pump Truck Ready Mix Cement Boom Pump Construction Work For sale

#### **Technical Parameters:**

| Product Attribute | Value                    |
|-------------------|--------------------------|
| Product           | Used concrete pump truck |
| Brand             | ZOOMLION                 |
| Model             | ZLJ5441THBBE 56X-6RZ     |
| Chassis           | Mercedes Benz            |
| Machining Process | Hydraulic                |
| Vertical Reach    | 55.1                     |
| Boom Section      | 6                        |
| Factory Location  | Changsha, China          |
| Made Year         | 2018                     |
| Drive mode        | 8*4                      |
| Emissionstandard  | China stage5             |
| GVW               | 44000Kg                  |
| Output            | 180m³/h                  |
| Pump Pressure     | 11.3Mpa                  |