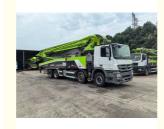

### Used/second-hand 2018year Zoomlion Benz Chassis 56m Concrete Pump Truck Ready Mix Cement Boom Pump Construction Work For sale

#### **Technical Parameters:**

| Product Attribute | Value                    |
|-------------------|--------------------------|
| Product           | Used concrete pump truck |
| Brand             | ZOOMLION                 |
| Model             | ZLJ5441THBBE 56X-6RZ     |
| Chassis           | Mercedes Benz            |
| Machining Process | Hydraulic                |
| Vertical Reach    | 55.1                     |
| Boom Section      | 6                        |
| Factory Location  | Changsha, China          |
| Made Year         | 2018                     |
| Drive mode        | 8*4                      |
| Emissionstandard  | China stage5             |
| GVW               | 44000Kg                  |
| Output            | 180m³/h                  |
| Pump Pressure     | 11.3Mpa                  |