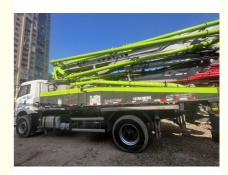

# 38m Zoomlion hydraulic mounted concrete pump truck used construction machinery for sale

# **Basic Information**

- Place of Origin:
- Brand Name:
- China Zoomlion
- ZLJ5231THBJF Model Number: 1
- Minimum Order Quantity:
- Price:
- Payment Terms:
- Supply Ability:
- Negotiable T/T,L/C,Western Union 20 per month



## **Product Specification**

- Color:
- Highlight:

#### Green

Zoomlion 2024 Concrete truck pump, 38M Concrete truck pump



# More Images





### **Product Description**

#### ZLJ5231THBJF

Zoomlion used Truck Mounted Concrete Pump supply from China Hunan Zhongheng Machinery Co,. Ltd.

Our advantages:

1.Personalization with our own yard and our professional inspection engineer and repair engineers we support refurbish and your special request.

2.Adequate supply

3.Professional:Founded in 2015, exported to Western Europe, Eastern Europe, Eastern Asia, Southeast Asia, Middle East, Africa, Oceania, Worldwide

#### **Detail Information**

| Brand             |                               | Zoomlion              |                          |                    |
|-------------------|-------------------------------|-----------------------|--------------------------|--------------------|
| Model             |