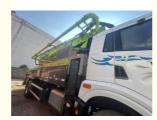

# 38m Zoomlion hydraulic mounted concrete pump truck used construction machinery for sale

# **Basic Information**

- Place of Origin:
- Brand Name:
- China Zoomlion
- ZLJ5231THBJF Model Number: 1
- Minimum Order Quantity:
- Price:
- Payment Terms:
- Supply Ability:
- Negotiable T/T,L/C,Western Union 20 per month



## **Product Specification**

- Color:
- Highlight:

#### Green

Zoomlion 2024 Concrete truck pump, 38M Concrete truck pump



# More Images





### **Product Description**

#### ZLJ5231THBJF

Zoomlion used Truck Mounted Concrete Pump supply from China Hunan Zhongheng Machinery Co,. Ltd.

Our advantages:

1.Personalization with our own yard and our professional inspection engineer and repair engineers we support refurbish and your special request.

2.Adequate supply

3.Professional:Founded in 2015, exported to Western Europe, Eastern Europe, Eastern Asia, Southeast Asia, Middle East, Africa, Oceania, Worldwide

#### **Detail Information**

| Brand             |                               | Zoomlion              |                          |                    |
|-------------------|-------------------------------|-----------------------|--------------------------|--------------------|
| Model             |