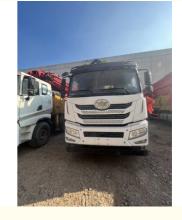

# 38m Zoomlion hydraulic mounted concrete pump truck used construction machinery for sale

#### Green

Zoomlion 2024 Concrete truck pump, 38M Concrete truck pump

#### ZLJ5231THBJF

Zoomlion used Truck Mounted Concrete Pump supply from China Hunan Zhongheng Machinery Co,. Ltd.

Our advantages:

1.Personalization with our own yard and our professional inspection engineer and repair engineers we support refurbish and your special request.