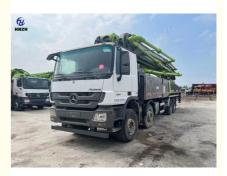

# 2017 Zoomlion Concrete Pump Truck Used 56m 4 Axle ZLJ5440THBK 56X-6RZ construction machinery Ready Mix Cement Boom Pump for Sale in Turkey

#### Used 2017 Zoomlion 56m Concrete Pump

| Brand                |                              | Zoomlion                  |  |
|----------------------|------------------------------|---------------------------|--|
| Chassis Brand        |                              | Mercedes Benz Actros 4141 |  |
| Model                |                              | ZLJ5440THBK 56X-6RZ       |  |
| Manufacture Year     |                              | 2017                      |  |
| Chassis              | Drive mode                   | 8*4                       |  |
|                      | Engine model                 | OM501LA.III/17            |  |
|                      | Emission standard            | Eur IV                    |  |
|                      | Max output power(Kw/rpm)     | 300/1800                  |  |
|                      | Tire                         | 315/80R22.5               |  |
|                      | GVW (Kg)                     | 43171                     |  |
|                      | Overall dimension(mm)        | 13877×2500×3966           |  |
| Boom&Pu<br>mp system | Vertical reach               | 56m/6 section             |  |
|                      | Horizontal reach             | 51m                       |  |
|                      | Delivery pipe φ              | 125mm                     |  |
|                      | Output (Low/High-pressure)   | 180/120m³/h               |  |
|                      | Pressure (Low/High-pressure) | 8.3/12Mpa                 |  |