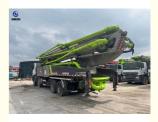

# 2017 Zoomlion Concrete Pump Truck Used 56m 4 Axle ZLJ5440THBK 56X-6RZ construction machinery Ready Mix Cement Boom Pump for Sale in Turkey

#### Used 2017 Zoomlion 56m Concrete Pump

| Brand                |                              | Zoomlion                  |  |
|----------------------|------------------------------|---------------------------|--|
| Chassis Brand        |                              | Mercedes Benz Actros 4141 |  |
| Model                |                              | ZLJ5440THBK 56X-6RZ       |  |
| Manufacture Year     |                              | 2017                      |  |
| Chassis              | Drive mode                   | 8*4                       |  |
|                      | Engine model                 | OM501LA.III/17            |  |
|                      | Emission standard            | Eur IV                    |  |
|                      | Max output power(Kw/rpm)     | 300/1800                  |  |
|                      | Tire                         | 315/80R22.5               |  |
|                      | GVW (Kg)                     | 43171                     |  |
|                      | Overall dimension(mm)        | 13877×2500×3966           |  |
| Boom&Pu<br>mp system | Vertical reach               | 56m/6 section             |  |
|                      | Horizontal reach             | 51m                       |  |
|                      | Delivery pipe φ              | 125mm                     |  |
|                      | Output (Low/High-pressure)   | 180/120m³/h               |  |
|                      | Pressure (Low/High-pressure) | 8.3/12Mpa                 |  |