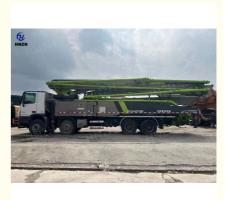

# 2017 Zoomlion Concrete Pump Truck Used 56m 4 Axle ZLJ5440THBK 56X-6RZ construction machinery Ready Mix Cement Boom Pump for Sale in Turkey

#### Used 2017 Zoomlion 56m Concrete Pump

| Brand                |                              | Zoomlion                  |  |
|----------------------|------------------------------|---------------------------|--|
| Chassis Brand        |                              | Mercedes Benz Actros 4141 |  |
| Model                |                              | ZLJ5440THBK 56X-6RZ       |  |
| Manufacture Year     |                              | 2017                      |  |
| Chassis              | Drive mode                   | 8*4                       |  |
|                      | Engine model                 | OM501LA.III/17            |  |
|                      | Emission standard            | Eur IV                    |  |
|                      | Max output power(Kw/rpm)     | 300/1800                  |  |
|                      | Tire                         | 315/80R22.5               |  |
|                      | GVW (Kg)                     | 43171                     |  |
|                      | Overall dimension(mm)        | 13877×2500×3966           |  |
| Boom&Pu<br>mp system | Vertical reach               | 56m/6 section             |  |
|                      | Horizontal reach             | 51m                       |  |
|                      | Delivery pipe φ              | 125mm                     |  |
|                      | Output (Low/High-pressure)   | 180/120m³/h               |  |
|                      | Pressure (Low/High-pressure) | 8.3/12Mpa                 |  |