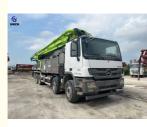

# 2017 Zoomlion Concrete Pump Truck Used 56m 4 Axle ZLJ5440THBK 56X-6RZ construction machinery Ready Mix Cement Boom Pump for Sale in Turkey

#### Used 2017 Zoomlion 56m Concrete Pump

| Brand                |                              | Zoomlion                  |  |
|----------------------|------------------------------|---------------------------|--|
| Chassis Brand        |                              | Mercedes Benz Actros 4141 |  |
| Model                |                              | ZLJ5440THBK 56X-6RZ       |  |
| Manufacture Year     |                              | 2017                      |  |
| Chassis              | Drive mode                   | 8*4                       |  |
|                      | Engine model                 | OM501LA.III/17            |  |
|                      | Emission standard            | Eur IV                    |  |
|                      | Max output power(Kw/rpm)     | 300/1800                  |  |
|                      | Tire                         | 315/80R22.5               |  |
|                      | GVW (Kg)                     | 43171                     |  |
|                      | Overall dimension(mm)        | 13877×2500×3966           |  |
| Boom&Pu<br>mp system | Vertical reach               | 56m/6 section             |  |
|                      | Horizontal reach             | 51m                       |  |
|                      | Delivery pipe φ              | 125mm                     |  |
|                      | Output (Low/High-pressure)   | 180/120m³/h               |  |
|                      | Pressure (Low/High-pressure) | 8.3/12Mpa                 |  |