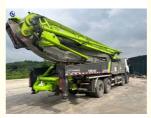

# 2017 Zoomlion Concrete Pump Truck Used 56m 4 Axle ZLJ5440THBK 56X-6RZ construction machinery Ready Mix Cement Boom Pump for Sale in Turkey

#### Used 2017 Zoomlion 56m Concrete Pump

| Brand                |                              | Zoomlion                  |  |
|----------------------|------------------------------|---------------------------|--|
| Chassis Brand        |                              | Mercedes Benz Actros 4141 |  |
| Model                |                              | ZLJ5440THBK 56X-6RZ       |  |
| Manufacture Year     |                              | 2017                      |  |
| Chassis              | Drive mode                   | 8*4                       |  |
|                      | Engine model                 | OM501LA.III/17            |  |
|                      | Emission standard            | Eur IV                    |  |
|                      | Max output power(Kw/rpm)     | 300/1800                  |  |
|                      | Tire                         | 315/80R22.5               |  |
|                      | GVW (Kg)                     | 43171                     |  |
|                      | Overall dimension(mm)        | 13877×2500×3966           |  |
| Boom&Pu<br>mp system | Vertical reach               | 56m/6 section             |  |
|                      | Horizontal reach             | 51m                       |  |
|                      | Delivery pipe φ              | 125mm                     |  |
|                      | Output (Low/High-pressure)   | 180/120m³/h               |  |
|                      | Pressure (Low/High-pressure) | 8.3/12Mpa                 |  |