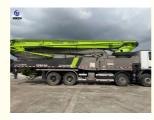

# 2017 Zoomlion Concrete Pump Truck Used 56m 4 Axle ZLJ5440THBK 56X-6RZ construction machinery Ready Mix Cement Boom Pump for Sale in Turkey

#### Used 2017 Zoomlion 56m Concrete Pump

| Brand                |                              | Zoomlion                  |  |
|----------------------|------------------------------|---------------------------|--|
| Chassis Brand        |                              | Mercedes Benz Actros 4141 |  |
| Model                |                              | ZLJ5440THBK 56X-6RZ       |  |
| Manufacture Year     |                              | 2017                      |  |
| Chassis              | Drive mode                   | 8*4                       |  |
|                      | Engine model                 | OM501LA.III/17            |  |
|                      | Emission standard            | Eur IV                    |  |
|                      | Max output power(Kw/rpm)     | 300/1800                  |  |
|                      | Tire                         | 315/80R22.5               |  |
|                      | GVW (Kg)                     | 43171                     |  |
|                      | Overall dimension(mm)        | 13877×2500×3966           |  |
| Boom&Pu<br>mp system | Vertical reach               | 56m/6 section             |  |
|                      | Horizontal reach             | 51m                       |  |
|                      | Delivery pipe φ              | 125mm                     |  |
|                      | Output (Low/High-pressure)   | 180/120m³/h               |  |
|                      | Pressure (Low/High-pressure) | 8.3/12Mpa                 |  |