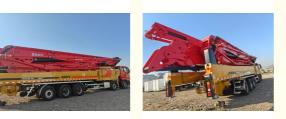

# Long Pump Truck Sany 75m Brand New Pump Truck Mounted Concrete Pump SYM5556THBF 750A

for more products please visit us on hnzhmachinery.com

## **Basic Information**

- Place of Origin:
- Brand Name:
- Model Number:
- Minimum Order Quantity:
- Price:
- Packaging Details:
- Delivery Time:Payment Terms:
  - L/C,T/T

China

Sany

1 unit

7 days

negotiable N/A

5 units per month

SYM5556THBF 750A

Supply Ability:



## Product Specification

• Highlight:

Large Size Truck Mounted Concrete Pump, 62m Truck Mounted Concrete Pump, 2023 Truck Mounted Concrete Pump



### More Images



HNZH

**(**+8613657401111

**Product Description** 

for more products please visit us on hnzhmachinery.com

#### roduct Descriptior

SYM5556THBF 750A Sany Brand New Truck Mounted Concrete Pump

#### Product Pictures



#### Detail Information SYM5556THBF datasheet

| Brand             |                               | Sany                  |                             |          |
|-------------------|-------------------------------|-----------------------|-----------------------------|----------|
| Model             |                               | SYM5556THBF           | Chassis<br>Brand            | Sany     |
| Specificat<br>ion | Max. Theoretical<br>Output    | 180 m³/h              | Max Vertical<br>Reach       | 75M      |
|                   | Max. Theoretical<br>Pressure  | 1