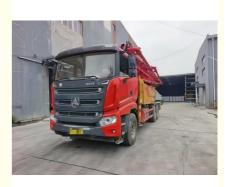

# 2022 Sany 49M Concrete Pump Truck second hand heavy Machine supply from China SYM5359THB 490C-10

## **Product Specification**

|   | Highlight:    | 2022 Sany Concrete Pump Truck,<br>490C-10 Concrete Pump Truck,<br>Used Construction Machinery SYM5359THB |
|---|---------------|----------------------------------------------------------------------------------------------------------|
| • | Series:       | C10                                                                                                      |
| • | Mileage:      | 1872Km                                                                                                   |
|   | Worked Hours: | 579.3hrs                                                                                                 |
|   | Boom Section: | 6                                                                                                        |
| • | Boom Length:  | 49m                                                                                                      |
|   | Produce Date: | 2022                                                                                                     |
| • | Emission:     | Eur VI                                                                                                   |
| • | Chassis:      | SANY                                                                                                     |
| • | Brand:        | SANY                                                                                                     |
|   |               |                                                                                                          |

#### **Product Description**

2022 Mode Used Sany 49m concrete pump truck with SANY Chassis from China TOP 10 Used Concrete pump truck supplier.

| Product Discription      |                 |  |  |
|--------------------------|-----------------|--|--|
| Product name             | Sany            |  |  |
| Chassis model            | Sany            |  |  |
| Vertical Reach(m)        | 48.6            |  |  |
| Horzontal Reach(m)       | 43.6            |  |  |
| Gross mass (kg)          | 35000           |  |  |
| Dimension(L*W*H) mm      | 12380*2550*4000 |  |  |
| Boom section             | 6               |  |  |
| Year                     | 2022            |  |  |
| Output m <sup>3</sup> /h | 170             |  |  |
| Max Pressure(Mpa)        | 12              |  |  |
| Main oil Pump            | Rexroth         |  |  |