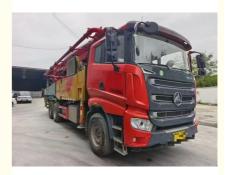

|
| • | Boom Length:  | 49m                                                                                                      |
|   | Produce Date: | 2022                                                                                                     |
| • | Emission:     | Eur VI                                                                                                   |
| • | Chassis:      | SANY                                                                                                     |
| • | Brand:        | SANY                                                                                                     |
|   |               |                                                                                                          |



### More Images





#### **Product Description**

2022 Mode Used Sany 49m concrete pump truck with SANY Chassis from China TOP 10 Used Concrete pump truck supplier.

| Product Discription      |                 |  |  |
|--------------------------|-----------------|--|--|
| Product name             | Sany            |  |  |
| Chassis model            | Sany            |  |  |
| Vertical Reach(m)        | 48.6            |  |  |
| Horzontal Reach(m)       | 43.6            |  |  |
| Gross mass (kg)          | 35000           |  |  |
| Dimension(L*W*H) mm      | 12380*2550*4000 |  |  |
| Boom section             | 6               |  |  |
| Year                     | 2022            |  |  |
| Output m <sup>3</sup> /h | 170             |  |  |
| Max Pressure(Mpa)        | 12              |