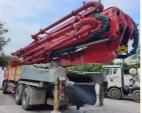

# 2022 Sany 49M Concrete Pump Truck second hand heavy Machine supply from China SYM5359THB 490C-10

## **Product Specification**

|   | Highlight:    | 2022 Sany Concrete Pump Truck,<br>490C-10 Concrete Pump Truck,<br>Used Construction Machinery SYM5359THB |
|---|---------------|----------------------------------------------------------------------------------------------------------|
| • | Series:       | C10                                                                                                      |
| • | Mileage:      | 1872Km                                                                                                   |
|   | Worked Hours: | 579.3hrs                                                                                                 |
|   | Boom Section: | 6                                                                                                        |
| • | Boom Length:  | 49m                                                                                                      |
|   | Produce Date: | 2022                                                                                                     |
| • | Emission:     | Eur VI                                                                                                   |
| • | Chassis:      | SANY                                                                                                     |
| • | Brand:        | SANY                                                                                                     |
|   |               |                                                                                                          |