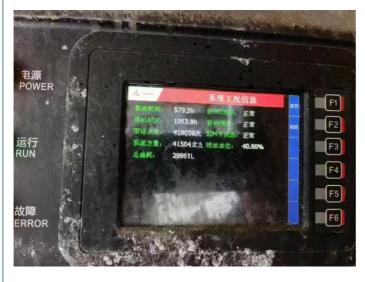

## **Product Specification**

|   | Highlight:    | 2022 Sany Concrete Pump Truck,<br>490C-10 Concrete Pump Truck,<br>Used Construction Machinery SYM5359THB |
|---|---------------|----------------------------------------------------------------------------------------------------------|
| • | Series:       | C10                                                                                                      |
| • | Mileage:      | 1872Km                                                                                                   |
|   | Worked Hours: | 579.3hrs                                                                                                 |
|   | Boom Section: | 6                                                                                                        |
| • | Boom Length:  | 49m                                                                                                      |
|   | Produce Date: | 2022                                                                                                     |
| • | Emission:     | Eur VI                                                                                                   |
| • | Chassis:      | SANY                                                                                                     |
| • | Brand:        | SANY                                                                                                     |
|   |               |                                                                                                          |