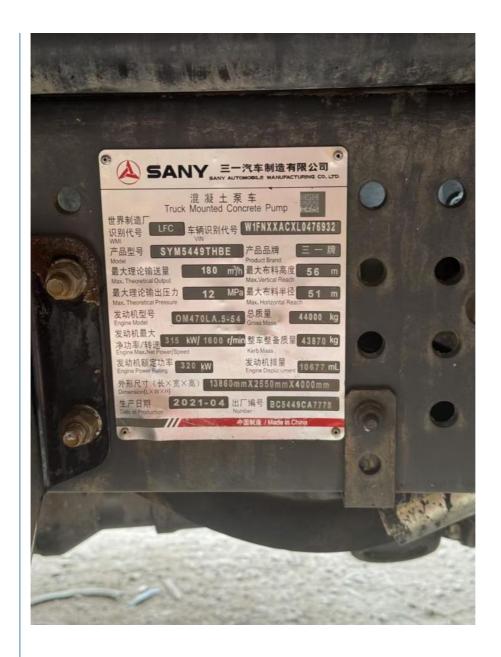

#### **Basic Information**

. Delivery Time:

Place of Origin: CHINABrand Name: SANY

Model Number: SYM5449THB 560C-8

5 work days

Minimum Order Quantity: 1 Unit
Price: Negotiable
Packaging Details: N/A

• Payment Terms: T/T

Supply Ability: 10/unit/month

#### **Product Specification**

• Emission Standard: China Stage VI

Bridge Number: 4
Power: 320kW
Gross Mass: 44000Kg
Chassis Model: OM470LA.5-54
Output Pressure: 8.3/12 Mpa
Maximum Vertical Reach: 56 Meters

• Size: 13860\*2550\*4000mm

• Highlight: 56M Used Concrete Pump Truck,

Second Hand Sany Pump Truck, Benz Chassis Sany Pump Truck