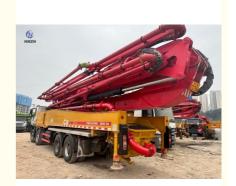

## 56M Used Concrete Pump Truck, Second Hand Sany Pump Truck On Benz Chassis Arocs 4143 Made In 2021

#### **Product Specification**

• Emission Standard: China Stage VI

Bridge Number: 4
Power: 320kW
Gross Mass: 44000Kg
Chassis Model: OM470LA.5-54
Output Pressure: 8.3/12 Mpa
Maximum Vertical Reach: 56 Meters

• Size: 13860\*2550\*4000mm

• Highlight: 56M Used Concrete Pump Truck,

Second Hand Sany Pump Truck, Benz Chassis Sany Pump Truck