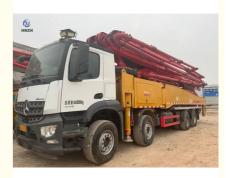

## 56M Used Concrete Pump Truck, Second Hand Sany Pump Truck On Benz Chassis Arocs 4143 Made In 2021

#### **Product Specification**

• Emission Standard: China Stage VI

Bridge Number: 4
Power: 320kW
Gross Mass: 44000Kg
Chassis Model: OM470LA.5-54
Output Pressure: 8.3/12 Mpa
Maximum Vertical Reach: 56 Meters

• Size: 13860\*2550\*4000mm

• Highlight: 56M Used Concrete Pump Truck,

Second Hand Sany Pump Truck, Benz Chassis Sany Pump Truck