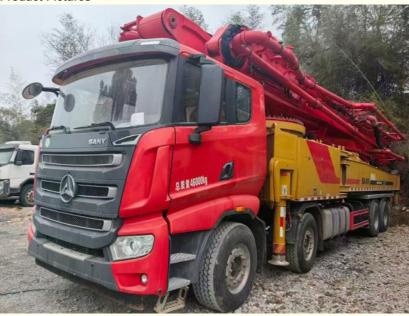

### 2023 62m Sany Used Truck Mounted Concrete Pump SYM5445THB Large Size

#### **Product Pictures**