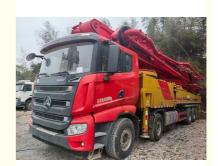

### 2023 62m Sany Used Truck Mounted Concrete Pump SYM5445THB Large Size

#### **Product Pictures**