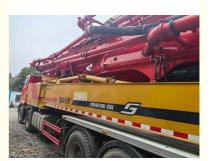

### 2023 62m Sany Used Truck Mounted Concrete Pump SYM5445THB Large Size

#### **Product Pictures**