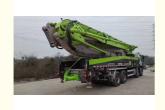

# Used/second-hand 2021year Zoomlion Benz Chassis 56m Concrete Pump Truck Readymix Concrete Transport For Construction Work

#### **Technical Parameters:**

| Product Attribute | Value                    |
|-------------------|--------------------------|
| Product           | Used concrete pump truck |
| Brand             | ZOOMLION                 |
| Model             | ZLJ5441THBBE 56X-6RZ     |
| Chassis           | Mercedes Benz            |
| Machining Process | Hydraulic                |
| Vertical Reach    | 55.1                     |
| Boom Section      | 6                        |
| Factory Location  | Changsha, China          |
| Made Year         | 2021                     |
| Drive mode        | 8*4                      |
| Emissionstandard  | China stage5             |
| GVW               | 44000Kg                  |
| Output            | 180m³/h                  |
| Pump Pressure     | 11.3Mpa                  |