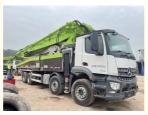

# Used/second-hand 2021year Zoomlion Benz Chassis 56m Concrete Pump Truck Readymix Concrete Transport For Construction Work

#### **Technical Parameters:**

| Product Attribute | Value                    |
|-------------------|--------------------------|
| Product           | Used concrete pump truck |
| Brand             | ZOOMLION                 |
| Model             | ZLJ5441THBBE 56X-6RZ     |
| Chassis           | Mercedes Benz            |
| Machining Process | Hydraulic                |
| Vertical Reach    | 55.1                     |
| Boom Section      | 6                        |
| Factory Location  | Changsha, China          |
| Made Year         | 2021                     |
| Drive mode        | 8*4                      |
| Emissionstandard  | China stage5             |
| GVW               | 44000Kg                  |
| Output            | 180m³/h                  |
| Pump Pressure     | 11.3Mpa                  |