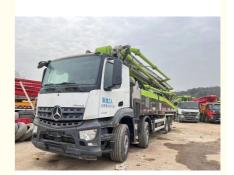

# Used/second-hand 2021year Zoomlion Benz Chassis 56m Concrete Pump Truck Readymix Concrete Transport For Construction Work

#### **Technical Parameters:**

| Product Attribute | Value                    |
|-------------------|--------------------------|
| Product           | Used concrete pump truck |
| Brand             | ZOOMLION                 |
| Model             | ZLJ5441THBBE 56X-6RZ     |
| Chassis           | Mercedes Benz            |
| Machining Process | Hydraulic                |
| Vertical Reach    | 55.1                     |
| Boom Section      | 6                        |
| Factory Location  | Changsha, China          |
| Made Year         | 2021                     |
| Drive mode        | 8*4                      |
| Emissionstandard  | China stage5             |
| GVW               | 44000Kg                  |
| Output            | 180m³/h                  |
| Pump Pressure     | 11.3Mpa                  |