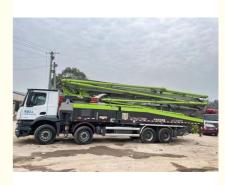

# Used/second-hand 2021year Zoomlion Benz Chassis 56m Concrete Pump Truck Readymix Concrete Transport For Construction Work

#### **Technical Parameters:**

| Product Attribute | Value                    |
|-------------------|--------------------------|
| Product           | Used concrete pump truck |
| Brand             | ZOOMLION                 |
| Model             | ZLJ5441THBBE 56X-6RZ     |
| Chassis           | Mercedes Benz            |
| Machining Process | Hydraulic                |
| Vertical Reach    | 55.1                     |
| Boom Section      | 6                        |
| Factory Location  | Changsha, China          |
| Made Year         | 2021                     |
| Drive mode        | 8*4                      |
| Emissionstandard  | China stage5             |
| GVW               | 44000Kg                  |
| Output            | 180m³/h                  |
| Pump Pressure     | 11.3Mpa                  |