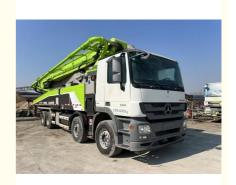

# 56m Used Zoomlion Concrete Pump Truck Ready Mix Cement Boom Pump For Sale

#### Industry-specific attributes

| Power Type                         | Diesel          |
|------------------------------------|-----------------|
| Power                              | 305/1800 kW/rpm |
| Max. vertical conveying distance   | 56m             |
| Max. horizontal conveying distance | 51m             |
| Productivity                       | 180 - 120m³/h   |
| Working hours                      | 2000            |

#### Other attributes

| Weight                    | 44000 KG                            |
|---------------------------|-------------------------------------|
| Core Components           | Pressure vessel, Pump, Engine       |
| Model Number              | ZLJ5440THB                          |
| Year                      | 2019                                |
| Place of Origin           | Hunan, China                        |
| Machinery Test Report     | Provided                            |
| Video outgoing-inspection | Provided                            |
| Product name              | Concrete Pump Truck/Boom Pump Truck |
| Brand Name                | Zoomlion                            |
| Condition                 | Original Paint                      |
| Chassis                   | Mercedes Benzs                      |
| Chassis Model             | Actros 4141 8X4                     |
| Minimum Deployment Height | 15.2m                               |
| Pumping Pressure          | 8.3 - 12MPa                         |
| Emission Standards        | EURO 6                              |
| Maximum speed             | 85 km/h                             |
| Boom Pump Section         | 6 SECTIONS                          |