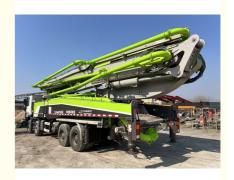

# 56m Used Zoomlion Concrete Pump Truck Ready Mix Cement Boom Pump For Sale

#### Industry-specific attributes

| Power Type                         | Diesel          |
|------------------------------------|-----------------|
| Power                              | 305/1800 kW/rpm |
| Max. vertical conveying distance   | 56m             |
| Max. horizontal conveying distance | 51m             |
| Productivity                       | 180 - 120m³/h   |
| Working hours                      | 2000            |

#### Other attributes

| Weight                    | 44000 KG                            |
|---------------------------|-------------------------------------|
| Core Components           | Pressure vessel, Pump, Engine       |
| Model Number              | ZLJ5440THB                          |
| Year                      | 2019                                |
| Place of Origin           | Hunan, China                        |
| Machinery Test Report     | Provided                            |
| Video outgoing-inspection | Provided                            |
| Product name              | Concrete Pump Truck/Boom Pump Truck |
| Brand Name                | Zoomlion                            |
| Condition                 | Original Paint                      |
| Chassis                   | Mercedes Benzs                      |
| Chassis Model             | Actros 4141 8X4                     |
| Minimum Deployment Height | 15.2m                               |
| Pumping Pressure          | 8.3 - 12MPa                         |
| Emission Standards        | EURO 6                              |
| Maximum speed             | 85 km/h                             |
| Boom Pump Section         | 6 SECTIONS                          |