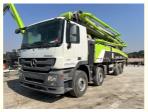

# 56m Used Zoomlion Concrete Pump Truck Ready Mix Cement Boom Pump For Sale

#### Industry-specific attributes

| Power Type                         | Diesel          |
|------------------------------------|-----------------|
| Power                              | 305/1800 kW/rpm |
| Max. vertical conveying distance   | 56m             |
| Max. horizontal conveying distance | 51m             |
| Productivity                       | 180 - 120m³/h   |
| Working hours                      | 2000            |

#### Other attributes

| Weight                    | 44000 KG                            |
|---------------------------|-------------------------------------|
| Core Components           | Pressure vessel, Pump, Engine       |
| Model Number              | ZLJ5440THB                          |
| Year                      | 2019                                |
| Place of Origin           | Hunan, China                        |
| Machinery Test Report     | Provided                            |
| Video outgoing-inspection | Provided                            |
| Product name              | Concrete Pump Truck/Boom Pump Truck |
| Brand Name                | Zoomlion                            |
| Condition                 | Original Paint                      |
| Chassis                   | Mercedes Benzs                      |
| Chassis Model             | Actros 4141 8X4                     |
| Minimum Deployment Height | 15.2m                               |
| Pumping Pressure          | 8.3 - 12MPa                         |
| Emission Standards        | EURO 6                              |
| Maximum speed             | 85 km/h                             |
| Boom Pump Section         | 6 SECTIONS                          |