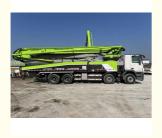

# 56m Used Zoomlion Concrete Pump Truck Ready Mix Cement Boom Pump For Sale

#### Industry-specific attributes

| Power Type                         | Diesel          |
|------------------------------------|-----------------|
| Power                              | 305/1800 kW/rpm |
| Max. vertical conveying distance   | 56m             |
| Max. horizontal conveying distance | 51m             |
| Productivity                       | 180 - 120m³/h   |
| Working hours                      | 2000            |

#### Other attributes

| Weight                    | 44000 KG                            |
|---------------------------|-------------------------------------|
| Core Components           | Pressure vessel, Pump, Engine       |
| Model Number              | ZLJ5440THB                          |
| Year                      | 2019                                |
| Place of Origin           | Hunan, China                        |
| Machinery Test Report     | Provided                            |
| Video outgoing-inspection | Provided                            |
| Product name              | Concrete Pump Truck/Boom Pump Truck |
| Brand Name                | Zoomlion                            |
| Condition                 | Original Paint                      |
| Chassis                   | Mercedes Benzs                      |
| Chassis Model             | Actros 4141 8X4                     |
| Minimum Deployment Height | 15.2m                               |
| Pumping Pressure          | 8.3 - 12MPa                         |
| Emission Standards        | EURO 6                              |
| Maximum speed             | 85 km/h                             |
| Boom Pump Section         | 6 SECTIONS                          |