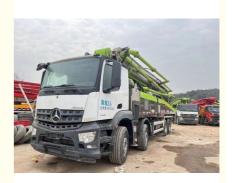

## Used/second-hand 2021year Zoomlion Benz Chassis 56m Concrete Pump **Truck For Construction Work Concrete**

#### **Technical Parameters:**

| Product Attribute | Value                    |
|-------------------|--------------------------|
| Product           | Used concrete pump truck |
| Brand             | ZOOMLION                 |
| Model             | ZLJ5441THBBE 56X-6RZ     |
| Chassis           | Mercedes Benz            |
| Machining Process | Hydraulic                |
| Vertical Reach    | 55.1                     |
| Boom Section      | 6                        |
| Factory Location  | Changsha, China          |
| Made Year         | 2021                     |
| Drive mode        | 8*4                      |
| Emissionstandard  | China stage5             |
| GVW               | 44000Kg                  |
| Output            | 180m³/h                  |
| Pump Pressure     | 11.3Mpa                  |