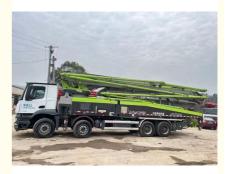

## Used/second-hand 2021year Zoomlion Benz Chassis 56m Concrete Pump **Truck For Construction Work Concrete**

#### **Technical Parameters:**

| Product Attribute | Value                    |
|-------------------|--------------------------|
| Product           | Used concrete pump truck |
| Brand             | ZOOMLION                 |
| Model             | ZLJ5441THBBE 56X-6RZ     |
| Chassis           | Mercedes Benz            |
| Machining Process | Hydraulic                |
| Vertical Reach    | 55.1                     |
| Boom Section      | 6                        |
| Factory Location  | Changsha, China          |
| Made Year         | 2021                     |
| Drive mode        | 8*4                      |
| Emissionstandard  | China stage5             |
| GVW               | 44000Kg                  |
| Output            | 180m³/h                  |
| Pump Pressure     | 11.3Mpa                  |