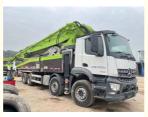

## Used/second-hand 2021year Zoomlion Benz Chassis 56m Concrete Pump **Truck For Construction Work Concrete**

#### **Technical Parameters:**

| Product Attribute | Value                    |
|-------------------|--------------------------|
| Product           | Used concrete pump truck |
| Brand             | ZOOMLION                 |
| Model             | ZLJ5441THBBE 56X-6RZ     |
| Chassis           | Mercedes Benz            |
| Machining Process | Hydraulic                |
| Vertical Reach    | 55.1                     |
| Boom Section      | 6                        |
| Factory Location  | Changsha, China          |
| Made Year         | 2021                     |
| Drive mode        | 8*4                      |
| Emissionstandard  | China stage5             |
| GVW               | 44000Kg                  |
| Output            | 180m³/h                  |
| Pump Pressure     | 11.3Mpa                  |