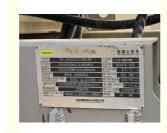

#### **Detail Information**

| Brand             |                               | Zoomlion              |                          |                    |
|-------------------|-------------------------------|-----------------------|--------------------------|--------------------|
| Model             |                               | ZLJ5231THBJ<br>F      | Chassis Brand            | JieFang            |
| Specificatio<br>n | Max. Theoretical<br>Output    | 125 m <sup>3</sup> /h | Max Vertical<br>Reach    | 37.1M              |
|                   | Max. Theoretical<br>Pressure  | 113 Mna               | Max. Horizontal<br>Reach | 32.36M             |
|                   | Engine Model                  | P8.350E61             | Gross Max                | 23000 kg           |
|                   | Engine Max.Net<br>Power/Speed | 253KW/ 2100<br>r/min  | Kerb Mass                | 22870 kg           |
|                   | Dimension(LxWxH)              | 9950mmX2550mmX3960mm  |                          |                    |
|                   | Date of Production            | 2024-03               | Number                   | 016559A12400<br>82 |