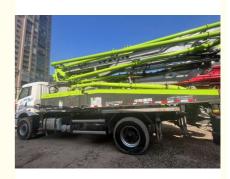

# Zoomlion 2024 38M Concrete Truck Pump Construction Machinery ZLJ5231THBJF

#### Green

Zoomlion 2024 Concrete truck pump, 38M Concrete truck pump

#### ZLJ5231THBJF

Zoomlion used Truck Mounted Concrete Pump supply from China Hunan Zhongheng Machinery Co,. Ltd.

Our advantages:

1.Personalization with our own yard and our professional inspection engineer and repair engineers we support refurbish and your special request.

#### **Detail Information**

| Brand             |                               | Zoomlion              |                          |                    |
|-------------------|-------------------------------|-----------------------|--------------------------|--------------------|
| Model             |                               | ZLJ5231THBJ<br>F      | Chassis Brand            | JieFang            |
| Specificatio<br>n | Max. Theoretical<br>Output    | 125 m <sup>3</sup> /h | Max Vertical<br>Reach    | 37.1M              |
|                   | Max. Theoretical<br>Pressure  | 113 Mna               | Max. Horizontal<br>Reach | 32.36M             |
|                   | Engine Model                  | P8.350E61             | Gross Max                | 23000 kg           |
|                   | Engine Max.Net<br>Power/Speed | 253KW/ 2100<br>r/min  | Kerb Mass                | 22870 kg           |
|                   | Dimension(LxWxH)              | 9950mmX2550mmX3960mm  |                          |                    |
|                   | Date of Production            | 2024-03               | Number                   | 016559A12400<br>82 |