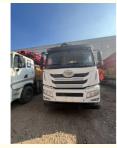

# Zoomlion 2024 38M Concrete Truck Pump Construction Machinery ZLJ5231THBJF

#### Green

Zoomlion 2024 Concrete truck pump, 38M Concrete truck pump

#### ZLJ5231THBJF

Zoomlion used Truck Mounted Concrete Pump supply from China Hunan Zhongheng Machinery Co,. Ltd.

Our advantages:

1.Personalization with our own yard and our professional inspection engineer and repair engineers we support refurbish and your special request.

#### **Detail Information**

| Brand             |                               | Zoomlion              |                          |                    |
|-------------------|-------------------------------|-----------------------|--------------------------|--------------------|
| Model             |                               | ZLJ5231THBJ<br>F      | Chassis Brand            | JieFang            |
| Specificatio<br>n | Max. Theoretical<br>Output    | 125 m <sup>3</sup> /h | Max Vertical<br>Reach    | 37.1M              |
|                   | Max. Theoretical<br>Pressure  | 113 Mna               | Max. Horizontal<br>Reach | 32.36M             |
|                   | Engine Model                  | P8.350E61             | Gross Max                | 23000 kg           |
|                   | Engine Max.Net<br>Power/Speed | 253KW/ 2100<br>r/min  | Kerb Mass                | 22870 kg           |
|                   | Dimension(LxWxH)              | 9950mmX2550mmX3960mm  |                          |                    |
|                   | Date of Production            | 2024-03               | Number                   | 016559A12400<br>82 |