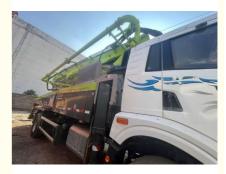

# Zoomlion 2024 38M Concrete Truck Pump Construction Machinery ZLJ5231THBJF

#### Green

Zoomlion 2024 Concrete truck pump, 38M Concrete truck pump

#### ZLJ5231THBJF

Zoomlion used Truck Mounted Concrete Pump supply from China Hunan Zhongheng Machinery Co,. Ltd.

Our advantages:

1.Personalization with our own yard and our professional inspection engineer and repair engineers we support refurbish and your special request.

#### **Detail Information**

| Brand             |                               | Zoomlion              |                          |                    |
|-------------------|-------------------------------|-----------------------|--------------------------|--------------------|
| Model             |                               | ZLJ5231THBJ<br>F      | Chassis Brand            | JieFang            |
| Specificatio<br>n | Max. Theoretical<br>Output    | 125 m <sup>3</sup> /h | Max Vertical<br>Reach    | 37.1M              |
|                   | Max. Theoretical<br>Pressure  | 113 Mna               | Max. Horizontal<br>Reach | 32.36M             |
|                   | Engine Model                  | P8.350E61             | Gross Max                | 23000 kg           |
|                   | Engine Max.Net<br>Power/Speed | 253KW/ 2100<br>r/min  | Kerb Mass                | 22870 kg           |
|                   | Dimension(LxWxH)              | 9950mmX2550mmX3960mm  |                          |                    |
|                   | Date of Production            | 2024-03               | Number                   | 016559A12400<br>82 |