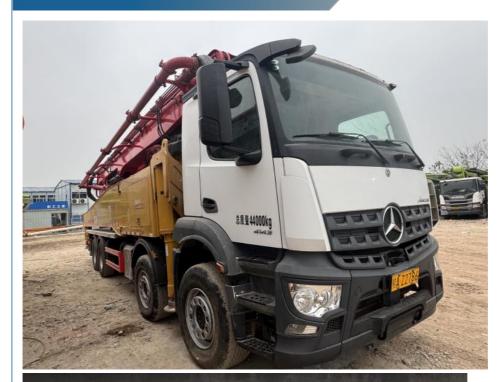

#### **Product Description**

White a MERT 混凝土泵车 Truck Mounted Concrete Pump 世界制造厂 识别代号 LFC 车辆识别代号 W1FNXXACXL0476932 产品型号 SYM5449THBE 产品品牌 最大理论输送量 180 m³/h 最大布料高度 56 m 最大理论输出压力 12 MPa 最大布料半径 51 m 发动机型号 总质量 44000 kg OM470LA.5-54 发动机最大 净功率/转速 315 kW/ 1600 r/min 整车整备质量 43870 kg Engne Max/NARPower/Speed Kerb Mass 发动机排量 Engen Dantagement 10677 mL 发动机额定功率 320 kW 外形尺寸(长×宽×高) 13860mmX2550mmX4000mm 生产日期 2021-04 出厂编号 BC5449CA7778 中国制造 / Made in Ch 10