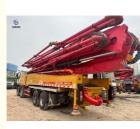

# 2nd Used SANY Concrete Pump Truck With Mercerdes Benz Boom Length 56m

## **Basic Information**

- Place of Origin:
- Brand Name: SANY

CHINA

Negotiable

5 work days

10/unit/month

N/A

T/T

- Model Number: SYM5449THBE 560C-8A
- Minimum Order Quantity: 1 Unit
- Price:
- Packaging Details:
- Delivery Time:
- Payment Terms:
- Supply Ability:



### Product Specification

Highlight:

Mercerdes Benz Concrete Pump Truck, Used 56m Concrete Pump Truck, 2nd Used Concrete Pump Truck



## More Images







#### **Product Description**



White a MERT 混凝土泵车 Truck Mounted Concrete Pump 世界制造厂 识别代号 LFC 车辆识别代号 W1FNXXACXL0476932 产品型号 SYM5449THBE 产品品牌 最大理论输送量 180 m³/h 最大布料高度 56 m 最大理论输出压力 12 MPa 最大布料半径 51 m 发动机型号 总质量 44000 kg OM470LA.5-54 发动机最大 净功率/转速 315 kW/ 1600 r/min 整车整备质量 43870 kg Engne Max/NARPower/Speed Kerb Mass 发动机排量 Engen Dantagement 10677 mL 发动机额定功率 320 kW 外形尺寸(长×宽×高) 13860mmX2550mmX4000mm 生产日期 2021-04 出厂编号 BC5449CA7778 中国制造 / Made in Ch 10

**Our Product Introduction** 

| Hunan Zhongheng Machinery Co., Ltd.                                                                                         |                         |                     |
|-----------------------------------------------------------------------------------------------------------------------------|------------