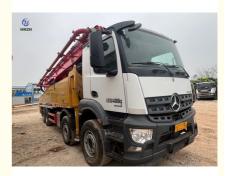

# 2nd Used SANY Concrete Pump Truck With Mercerdes Benz Boom Length 56m

## **Basic Information**

- Place of Origin:
- Brand Name: SANY

CHINA

Negotiable

5 work days

10/unit/month

N/A

T/T

- Model Number: SYM5449THBE 560C-8A
- Minimum Order Quantity: 1 Unit
- Price:
- Packaging Details:
- Delivery Time:
- Payment Terms:
- Supply Ability:



### Product Specification

Highlight:

Mercerdes Benz Concrete Pump Truck, Used 56m Concrete Pump Truck, 2nd Used Concrete Pump Truck



## More Images







#### **Product Description**



White a MERT 混凝土泵车 Truck Mounted Concrete Pump 世界制造厂 识别代号 LFC 车辆识别代号 W1FNXXACXL0476932 产品型号 SYM5449THBE 产品品牌 最大理论输送量 180 m³/h 最大布料高度 56 m 最大理论输出压力 12 MPa 最大布料半径 51 m 发动机型号 总质量 44000 kg OM470LA.5-54 发动机最大 净功率/转速 315 kW/ 1600 r/min 整车整备质量 43870 kg Engne Max/NARPower/Speed Kerb Mass 发动机排量 Engen Dantagement 10677 mL 发动机额定功率 320 kW 外形尺寸(长×宽×高) 13860mmX2550mmX4000mm 生产日期 2021-04 出厂编号 BC5449CA7778 中国制造 / Made in Ch 10

**Our Product Introduction** 

| Hunan Zhongheng Machinery Co., Ltd.                                                                                         |                         |                     |
|------------------------------------------------------------------------------------------------------------------------