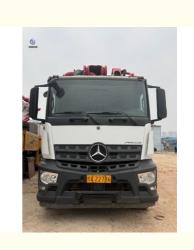

# 2nd Used SANY Concrete Pump Truck With Mercerdes Benz Boom Length 56m

### Product Specification

Highlight:

Mercerdes Benz Concrete Pump Truck, Used 56m Concrete Pump Truck, 2nd Used Concrete Pump Truck