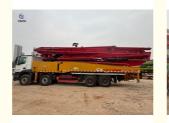

# 2nd Used SANY Concrete Pump Truck With Mercerdes Benz Boom Length 56m

## **Basic Information**

- Place of Origin:
- Brand Name: SANY

CHINA

Negotiable

5 work days

10/unit/month

N/A

T/T

- Model Number: SYM5449THBE 560C-8A
- Minimum Order Quantity: 1 Unit
- Price:
- Packaging Details:
- Delivery Time:
- Payment Terms:
- Supply Ability:



### Product Specification

Highlight:

Mercerdes Benz Concrete Pump Truck, Used 56m Concrete Pump Truck, 2nd Used Concrete Pump Truck



## More Images







#### **Product Description**



White a MERT 混凝土泵车 Truck Mounted Concrete Pump 世界制造厂 识别代号 LFC 车辆识别代号 W1FNXXACXL0476932 产品型号 SYM5449THBE 产品品牌 最大理论输送量 180 m³/h 最大布料高度 56 m 最大理论输出压力 12 MPa 最大布料半径 51 m 发动机型号 总质量 44000 kg OM470LA.5-54 发动机最大 净功率/转速 315 kW/ 1600 r/min 整车整备质量 43870 kg Engne Max/NARPower/Speed Kerb Mass 发动机排量 Engen Dantagement 10677 mL 发动机额定功率 320 kW 外形尺寸(长×宽×高) 13860mmX2550mmX4000mm 生产日期 2021-04 出厂编号 BC5449CA7778 中国制造 / Made in Ch 10

**Our Product Introduction** 

| Hunan Zhongheng Machinery Co., Ltd.                                                                                         |                         |                     |
|-----------------------------------------------------------------------------------------------------------------------------|--------------