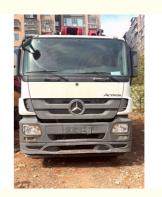

# Sany used 56m SYM5449THB concrete machine for sale in UAE Benz chassis

## **Product Specification**

• Highlight: Sany used concrete machine, 56m used concrete machine, Benz chassis used concrete machine