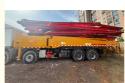

# Sany used 56m SYM5449THB concrete machine for sale in UAE Benz chassis

## **Product Specification**

• Highlight: Sany used concrete machine, 56m used concrete machine, Benz chassis used concrete machine