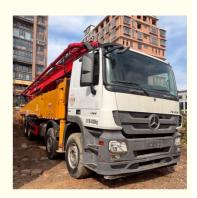

# Sany used 56m SYM5449THB concrete machine for sale in UAE Benz chassis

## **Product Specification**

• Highlight: Sany used concrete machine, 56m used concrete machine, Benz chassis used concrete machine