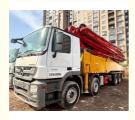

# Sany used 56m SYM5449THB concrete machine for sale in UAE Benz chassis

## **Product Specification**

• Highlight: Sany used concrete machine, 56m used concrete machine, Benz chassis used concrete machine