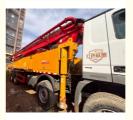

# Sany used 56m SYM5449THB concrete machine for sale in UAE Benz chassis

## **Product Specification**

• Highlight: Sany used concrete machine, 56m used concrete machine, Benz chassis used concrete machine