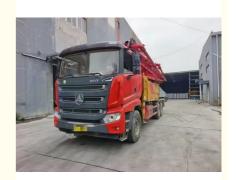

## 2022 Sany Concrete Pump Truck Used Construction Machinery SYM5359THB 490C-10

#### **Product Specification**

Brand: SANY
Chassis: SANY
Emission: Eur VI
Produce Date: 2022
Boom Length: 49m
Boom Section: 6

Worked Hours: 579.3hrs
 Mileage: 1872Km
 Series: C10

• Highlight: 2022 Sany Concrete Pump Truck,

#### 2022 Mode Used Sany 49m concrete pump truck with SANY Chassis

| Product Discription |                 |
|---------------------|-----------------|
| Product name        | Sany            |
| Chassis model       | Sany            |
| Vertical Reach(m)   | 48.6            |
| Horzontal Reach(m)  | 43.6            |
| Gross mass (kg)     | 35000           |
| Dimension(L*W*H) mm | 12380*2550*4000 |
| Boom section        | 6               |
| Year                | 2022            |
| Output m³/h         | 170             |
| Max Pressure(Mpa)   | 12              |
| Main oil Pump       | Rexroth         |