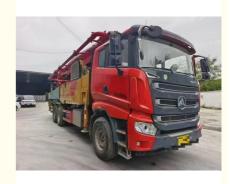

## 2022 Sany Concrete Pump Truck Used Construction Machinery SYM5359THB 490C-10

#### **Product Specification**

Brand: SANY
Chassis: SANY
Emission: Eur VI
Produce Date: 2022
Boom Length: 49m
Boom Section: 6

Worked Hours: 579.3hrs
 Mileage: 1872Km
 Series: C10

• Highlight: 2022 Sany Concrete Pump Truck,

#### 2022 Mode Used Sany 49m concrete pump truck with SANY Chassis

| Product Discription |                 |
|---------------------|-----------------|
| Product name        | Sany            |
| Chassis model       | Sany            |
| Vertical Reach(m)   | 48.6            |
| Horzontal Reach(m)  | 43.6            |
| Gross mass (kg)     | 35000           |
| Dimension(L*W*H) mm | 12380*2550*4000 |
| Boom section        | 6               |
| Year                | 2022            |
| Output m³/h         | 170             |
| Max Pressure(Mpa)   | 12              |
| Main oil Pump       | Rexroth         |