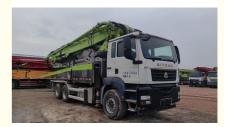

## Secondhand 2021 ZLJ5351THBKE 50X-6RZ Concrete Boom Pump Truck For Sale

### Product Specification

| Model:            | ZLJ5351THBKE 50X-6RZ                                                                    |
|-------------------|-----------------------------------------------------------------------------------------|
| Made Year:        | 2021                                                                                    |
| Number Of Axles:  | 3 Axles                                                                                 |
| Boom Section:     | 6                                                                                       |
| Engine Power:     | 294KW/1900r/min                                                                         |
| Chassis:          | SITRAK                                                                                  |
| Factory Location: | Changsha,China                                                                          |
| • Vertical Reach: | 49.3m                                                                                   |
| • Highlight:      | concrete boom pump truck for sale,<br>50X-6RZ Boom Concrete Pump Truck,<br>ZLJ5351THBKE |