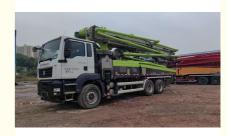

## Secondhand 2021 ZLJ5351THBKE 50X-6RZ Concrete Boom Pump Truck For Sale

### Product Specification

| Model:            | ZLJ5351THBKE 50X-6RZ                                                                    |
|-------------------|-----------------------------------------------------------------------------------------|
| Made Year:        | 2021                                                                                    |
| Number Of Axles:  | 3 Axles                                                                                 |
| Boom Section:     | 6                                                                                       |
| Engine Power:     | 294KW/1900r/min                                                                         |
| Chassis:          | SITRAK                                                                                  |
| Factory Location: | Changsha,China                                                                          |
| • Vertical Reach: | 49.3m                                                                                   |
| • Highlight:      | concrete boom pump truck for sale,<br>50X-6RZ Boom Concrete Pump Truck,<br>ZLJ5351THBKE |