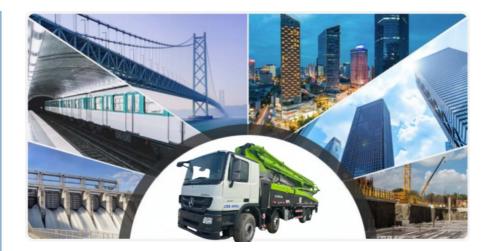

## Secondhand 2021 ZLJ5351THBKE 50X-6RZ Concrete Boom Pump Truck For Sale

#### **Features:**

Product Name: Used Concrete Pump Truck Vertical Reach:49.3 Made Year: 2021 Boom Section: 6 Chassis: SITRAK Factory Location: Changsha, China Features: Beton Pump, Concrete Pump,ZOOMLION,Concrete Pump Truck

#### **Applications:**

The Zoomlion ZLJ5351THBKE has a 5-section boom that provides a maximum vertical reach of 42.1 meters and a horizontal reach of 29.68 meters. This makes it suitable for a wide range of construction projects, including high-rise buildings, bridges, and tunnels. One of the main advantages of the Zoomlion ZLJ5351THBKE truck-mounted concrete pump is its mobility. It can easily navigate through narrow streets and tight corners, making it ideal for urban construction sites. It can also be used in remote locations where access is limited, such as mining sites and oil rigs.