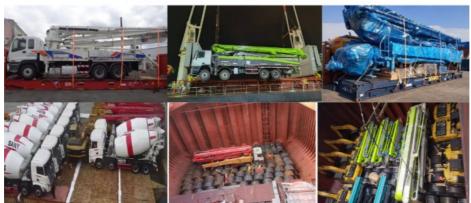

### **Packing and Shipping:**

Product Packaging: None

Shipping:

The used concrete pump truck will be shipped via a reliable carrier service. The carrier service will be responsible for delivering the crate to the specified address. Shipping fees will be calculated and charged based on the destination and weight of the crate. The estimated delivery time will be provided once the order is confirmed.

# SHIPPING PICTURES