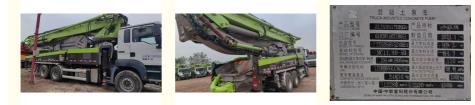

### More Images

#### **Technical Parameters:**

| Product Name      | Used Concrete Pump Truck                                                                       |
|-------------------|------------------------------------------------------------------------------------------------|
| Model             | ZLJ5280THBKF                                                                                   |
| Condition         | Used                                                                                           |
| Emission Standard | China stage V                                                                                  |
| Chassis           | SITRAK                                                                                         |
| Number of Axles   | 3Axles                                                                                         |
| Boom Section      | 6                                                                                              |
| Machining Process | Hydraulic                                                                                      |
| Application       | Construction, subways, Bridges, Large-scale high-rise Buildings, Foundation Construction, Etc. |
| Port              | China Port                                                                                     |
| Factory Location  | Changsha,China                                                                                 |