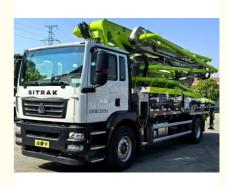

# Product Specification

|                    | 38X-5RZ Used Concrete Pump Truck,<br>ZLJ523131THBKF |
|--------------------|-----------------------------------------------------|
| Highlight:         | 2024 Year Used Concrete Pump Truck,                 |
| Machining Process: | Hydraulic                                           |
| Factory Location:  | Changsha,China                                      |
| Chassis:           | SITRAK                                              |
| Engine Power:      | 300/1800                                            |
| Boom Section:      | 5                                                   |
| Number Of Axles:   | 3 Axles                                             |
| Made Year:         | 2024                                                |
| Model:             | ZLJ5231THBKF                                        |
|                    |                                                     |

#### **Features:**

Product Name:Zoomlion Concrete Pump Truck Vertical Reach:37.1 Made Year: 2024 Boom Section: 5 Chassis: SITRAK Factory Location: Changsha, China Features: Beton Pump, Concrete Pump,ZOOMLION,Concrete Pump Truck

#### **Technical Parameters:**

| Product Name      | Zoomlion Concrete Pump Truck                                                                   |
|-------------------|------------------------------------------------------------------------------------------------|
| Model             | ZLJ5231THBKF                                                                                   |
| Condition         | New                                                                                            |
| Emission Standard | China stage VI                                                                                 |
| Chassis           | SITRAK                                                                                         |
| Number of Axles   | 3Axles                                                                                         |
| Boom Section      | 5                                                                                              |
| Machining Process | Hydraulic                                                                                      |
| Application       | Construction, subways, Bridges, Large-scale high-rise Buildings, Foundation Construction, Etc. |
| Port              | China Port                                                                                     |
| Factory Location  | Changsha,China                                                                                 |