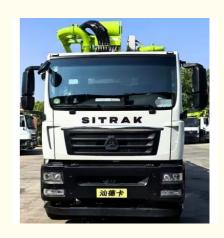

# Product Specification

|                    | 38X-5RZ Used Concrete Pump Truck,<br>ZLJ523131THBKF |
|--------------------|-----------------------------------------------------|
| Highlight:         | 2024 Year Used Concrete Pump Truck,                 |
| Machining Process: | Hydraulic                                           |
| Factory Location:  | Changsha,China                                      |
| Chassis:           | SITRAK                                              |
| Engine Power:      | 300/1800                                            |
| Boom Section:      | 5                                                   |
| Number Of Axles:   | 3 Axles                                             |
| Made Year:         | 2024                                                |
| Model:             | ZLJ5231THBKF                                        |
|                    |                                                     |

#### **Features:**

Product Name:Zoomlion Concrete Pump Truck Vertical Reach:37.1 Made Year: 2024 Boom Section: 5 Chassis: SITRAK Factory Location: Changsha, China Features: Beton Pump, Concrete Pump,ZOOMLION,Concrete Pump Truck

#### **Technical Parameters:**

| Product Name      | Zoomlion Concrete Pump Truck                                                                   |
|-------------------|------------------------------------------------------------------------------------------------|
| Model             | ZLJ5231THBKF                                                                                   |
| Condition         | New                                                                                            |
| Emission Standard | China stage VI                                                                                 |
| Chassis           | SITRAK                                                                                         |
| Number of Axles   | 3Axles                                                                                         |
| Boom Section      | 5                                                                                              |
| Machining Process | Hydraulic                                                                                      |
| Application       | Construction, subways, Bridges, Large-scale high-rise Buildings, Foundation Construction, Etc. |
| Port              | China Port                                                                                     |
| Factory Location  | Changsha,China                                                                                 |