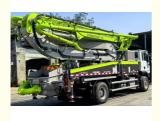

---------|
| Highlight:         | 2024 Year Used Concrete Pump Truck,                 |
| Machining Process: | Hydraulic                                           |
| Factory Location:  | Changsha,China                                      |
| Chassis:           | SITRAK                                              |
| Engine Power:      | 300/1800                                            |
| Boom Section:      | 5                                                   |
| Number Of Axles:   | 3 Axles                                             |
| Made Year:         | 2024                                                |
| Model:             | ZLJ5231THBKF                                        |
|                    |                                                     |



## More Images





#### **Product Description:**

Active shock absorption technology for boom, good stability.

After strict assessment by a professional dynamic load fatigue test bench, the fatigue life of the main structure of the boom/base frame has been verified to be 8 years or 450,000 cubic meters.

Through-axle design and external connecting rod design, small lateral shaking, high strength/rigidity, safe and reliable.

High-precision and high-efficiency pumping system uses a displacement sensor to constantly detect the position of the concrete piston. The single-time discharge of a full cylinder is large, and the pumping efficiency is 5-8% higher than the industry.

Integrate advanced digital technologies to accurately evaluate and monitor equipment health status, quickly detect equipment anomalie