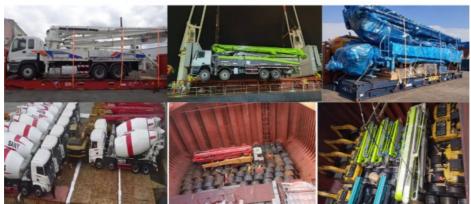

# **Packing and Shipping:**

Product Packaging: None

Shipping:

The used concrete pump truck will be shipped via a reliable carrier service. The carrier service will be responsible for delivering the crate to the specified address. Shipping fees will be calculated and charged based on the destination and weight of the crate. The estimated delivery time will be provided once the order is confirmed.

# SHIPPING PICTURES