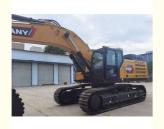

## Sany Second Hand Excavator SY485H 2022 Used Crawler Excavator 300kW

#### **Product Specification**

Brand: SANY
Bucket Capacity: 3.1m³
Operating Weight: 49500Kg
Engine: Isuzu 6WG1X
Engine Power: 300kW/1800rpm

Working Hours: 1069H
Bucket Digging Force: 287KN
Arm Digging Force: 245KN
Manufacture: 2022