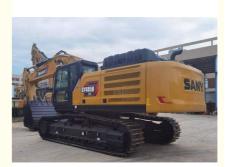

## Sany Second Hand Excavator SY485H 2022 Used Crawler Excavator 300kW

#### **Product Specification**

Brand: SANY
Bucket Capacity: 3.1m³
Operating Weight: 49500Kg
Engine: Isuzu 6WG1X
Engine Power: 300kW/1800rpm

Working Hours: 1069H
Bucket Digging Force: 287KN
Arm Digging Force: 245KN
Manufacture: 2022