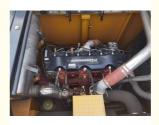

#### **Product Specification**

Brand: SANY
Bucket Capacity: 3.1m³
Operating Weight: 49500Kg
Engine: Isuzu 6WG1X
Engine Power: 300kW/1800rpm

Working Hours: 1069H
Bucket Digging Force: 287KN
Arm Digging Force: 245KN
Manufacture: 2022

### Product Description

| Sany SY365H-9 Excavator |                 |                            |                       |
|-------------------------|-----------------|----------------------------|-----------------------|
| Specification           |                 | Main performance           |                       |
| Total weight            | 49500kg         | Travelling speed(Low/High) | 5.4/3.1(km/h)         |
| Standard stick          | 3.35m           | Gradeability               | 70%35°                |
| Engine                  | 6-cylinder      | Ground Pressure            | 87.1kPa               |
| ModeL                   | Isuzu 6WG1X     | Digging force of bucket    | 287KN                 |
| Fuel tank               | 680L            | Digging force of arm       | 245KN                 |
| Rated power             | 300Kw           | Bucket Capacity            | 2.2-3.1m <sup>3</sup> |
| Max Torque              | 1950N.m/1400rpm | Standard boom              | 7.m                   |