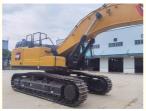

## Sany Second Hand Excavator SY485H 2022 Used Crawler Excavator 300kW

#### **Product Specification**

Brand: SANY
Bucket Capacity: 3.1m³
Operating Weight: 49500Kg
Engine: Isuzu 6WG1X
Engine Power: 300kW/1800rpm

Working Hours: 1069H
Bucket Digging Force: 287KN
Arm Digging Force: 245KN
Manufacture: 2022