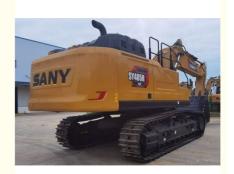

## Sany Second Hand Excavator SY485H 2022 Used Crawler Excavator 300kW

#### **Product Specification**

Brand: SANY
Bucket Capacity: 3.1m³
Operating Weight: 49500Kg
Engine: Isuzu 6WG1X
Engine Power: 300kW/1800rpm

Working Hours: 1069H
Bucket Digging Force: 287KN
Arm Digging Force: 245KN
Manufacture: 2022