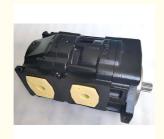

## Cylinder Concrete Pump Parts 60191874 Hydraulic Gear Pump KP30/34-A8K9/22

#### **Product Specification**

Application: For SANY Concrete Pump

• Condition: New

• Size: 180\*145\*280mm

Highlight: Concrete Pump Parts 60191874,
 Hydraulic Gear Pump 60191874