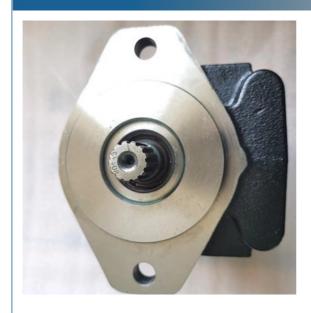

## Cylinder Concrete Pump Parts 60191874 Hydraulic Gear Pump KP30/34-A8K9/22

#### **Product Specification**

Application: For SANY Concrete Pump

• Condition: New

• Size: 180\*145\*280mm

Highlight: Concrete Pump Parts 60191874,
 Hydraulic Gear Pump 60191874