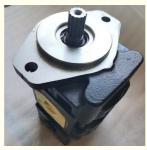

## Cylinder Concrete Pump Parts 60191874 Hydraulic Gear Pump KP30/34-A8K9/22

#### **Product Specification**

Application: For SANY Concrete Pump

• Condition: New

• Size: 180\*145\*280mm

Highlight: Concrete Pump Parts 60191874,
 Hydraulic Gear Pump 60191874