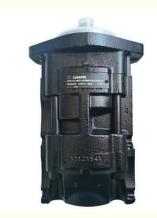

## Cylinder Concrete Pump Parts 60191874 Hydraulic Gear Pump KP30/34-A8K9/22

#### **Product Specification**

Application: For SANY Concrete Pump

• Condition: New

• Size: 180\*145\*280mm

Highlight: Concrete Pump Parts 60191874,
 Hydraulic Gear Pump 60191874