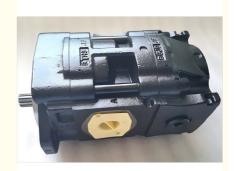

## Cylinder Concrete Pump Parts 60191874 Hydraulic Gear Pump KP30/34-A8K9/22

#### **Product Specification**

Application: For SANY Concrete Pump

• Condition: New

• Size: 180\*145\*280mm

Highlight: Concrete Pump Parts 60191874,
 Hydraulic Gear Pump 60191874