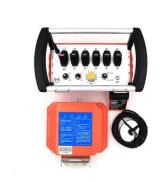

#### **Product Specification**

Model: Remote Control

· Application: For Sany 5-section Boom Concrete Pump

• Condition: New Or Used

Highlight: Boom Concrete Pump Spare Parts,

**5 Section Concrete Pump Remote Control** 