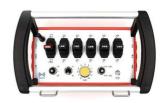

#### **Product Specification**

Model: Remote Control

· Application: For Sany 5-section Boom Concrete Pump

• Condition: New Or Used

Highlight: Boom Concrete Pump Spare Parts,

**5 Section Concrete Pump Remote Control** 