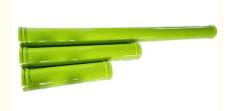

## Alloy Steel Pipes Spare Parts For Zoomlion Concrete Boom Pump

#### **Product Specification**

Series: ZoomlionMaterial: Alloy SteelApplication: For Sany Pump

• Pipe Thickness: 5mm

• Structure: Double Layer

• Highlight: Concrete boom Pump Spare Parts,

Zoomlion Concrete Boom Pump Pipes, Alloy Steel Concrete Boom Pump Parts

#### **Product Description**

These Double-layer pump pipe a wear-resistant pump pipe, which adopts inner wall quenching or inner liner casting process, and has high wear resistance and long service life.