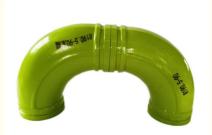

## Alloy Steel Pipes Spare Parts For Zoomlion Concrete Boom Pump

#### **Product Specification**

Series: ZoomlionMaterial: Alloy SteelApplication: For Sany Pump

• Pipe Thickness: 5mm

• Structure: Double Layer

• Highlight: Concrete boom Pump Spare Parts,

Zoomlion Concrete Boom Pump Pipes, Alloy Steel Concrete Boom Pump Parts

#### **Product Description**

These Double-layer pump pipe a wear-resistant pump pipe, which adopts inner wall quenching or inner liner casting process, and has high wear resistance and long service life.