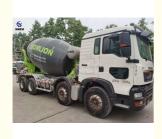

# 2021 Made Zoomlion Used Concrete Mixer Truck ZLJ5312GJBHT7F 12m3 Eur

# **Product Specification**

Zoomlion • Brand: · Chassis: Howo 2021 Manufacture: 12m<sup>3</sup> · Capacity: 85630KM . Mileage: • Emission: Eur IV

. Highlight: 2021 Made Concrete Mixer Truck,

Eur IV Used Concrete Mixer Truck,

**Zoomlion Concrete Mixer Truck Second Hand** 