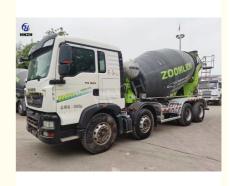

# 2021 Made Zoomlion Used Concrete Mixer Truck ZLJ5312GJBHT7F 12m3 Eur

# **Product Specification**

Zoomlion • Brand: · Chassis: Howo 2021 Manufacture: 12m<sup>3</sup> · Capacity: 85630KM . Mileage: • Emission: Eur IV

. Highlight: 2021 Made Concrete Mixer Truck,

Eur IV Used Concrete Mixer Truck,

**Zoomlion Concrete Mixer Truck Second Hand** 