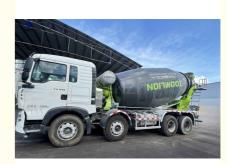

## 2nd Hand Zoomlion Concrete Mixer Trucks 12m3 ZLJ5312GJBHT3E 2020 Made

#### **Product Specification**

Brand: Zoomlion
Chassis: Howo
Manufacture: 2020
Capacity: 12m³
Mileage: 85630KM
Emission: Eur V

• Highlight: 12m3 Zoomlion Used Concrete Trucks,

2nd Zoomlion Concrete Mixer Trucks, ZLJ5312GJBHT3E Used Trucks