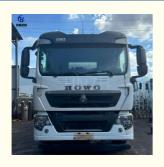

## 2nd Hand Zoomlion Concrete Mixer Trucks 12m3 ZLJ5312GJBHT3E 2020 Made

#### **Product Specification**

Brand: Zoomlion
Chassis: Howo
Manufacture: 2020
Capacity: 12m³
Mileage: 85630KM
Emission: Eur V

• Highlight: 12m3 Zoomlion Used Concrete Trucks,

2nd Zoomlion Concrete Mixer Trucks, ZLJ5312GJBHT3E Used Trucks