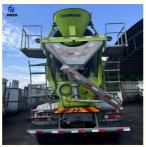

## 2nd Hand Zoomlion Concrete Mixer Trucks 12m3 ZLJ5312GJBHT3E 2020 Made

#### **Product Specification**

Brand: Zoomlion
Chassis: Howo
Manufacture: 2020
Capacity: 12m³
Mileage: 85630KM
Emission: Eur V

• Highlight: 12m3 Zoomlion Used Concrete Trucks,

2nd Zoomlion Concrete Mixer Trucks, ZLJ5312GJBHT3E Used Trucks