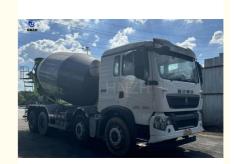

## 2nd Hand Zoomlion Concrete Mixer Trucks 12m3 ZLJ5312GJBHT3E 2020 Made

#### **Product Specification**

Brand: Zoomlion
Chassis: Howo
Manufacture: 2020
Capacity: 12m³
Mileage: 85630KM
Emission: Eur V

• Highlight: 12m3 Zoomlion Used Concrete Trucks,

2nd Zoomlion Concrete Mixer Trucks, ZLJ5312GJBHT3E Used Trucks