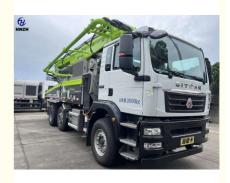

# Amost New ZLJ5280THBKF 43X-5RZ Boom Concrete Pump Truck Used 2023 Year

## Product Specification

| Model:             | ZLJ5280THBKF                                                                                                |
|--------------------|-------------------------------------------------------------------------------------------------------------|
| Made Year:         | 2023                                                                                                        |
| Number Of Axles:   | 3 Axles                                                                                                     |
| Boom Section:      | 5                                                                                                           |
| Engine Power:      | 300/1800                                                                                                    |
| Chassis:           | SITRAK                                                                                                      |
| Factory Location:  | Changsha,China                                                                                              |
| Machining Process: | Hydraulic                                                                                                   |
| Highlight:         | 2023 boom concrete pump truck,<br>2023 used concrete boom pump truck,<br>2023 year boom concrete pump truck |

#### **Features:**

Product Name: Used Concrete Pump Truck Vertical Reach:42.1 Made Year: 2023 Boom Section: 5 Chassis: SITRAK Factory Location: Changsha, China Features: Beton Pump, Concrete Pump,ZOOMLION,Concrete Pump Truck

#### **Technical Parameters:**

| Product Name      | Used Concrete Pump Truck                                                                       |
|-------------------|------------------------------------------------------------------------------------------------|
| Model             | ZLJ5280THBKF                                                                                   |
| Condition         | New                                                                                            |
| Emission Standard | China stage VI                                                                                 |
| Chassis           | SITRAK                                                                                         |
| Number of Axles   | 3Axles                                                                                         |
| Boom Section      | 5                                                                                              |
| Machining Process | Hydraulic                                                                                      |
| Application       | Construction, subways, Bridges, Large-scale high-rise Buildings, Foundation Construction, Etc. |
| Port              | China Port                                                                                     |
| Factory Location  | Changsha,China                                                                                 |