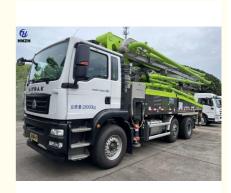

# Amost New ZLJ5280THBKF 43X-5RZ Boom Concrete Pump Truck Used 2023 Year

## Product Specification

| Model:             | ZLJ5280THBKF                                                                                                |
|--------------------|-------------------------------------------------------------------------------------------------------------|
| Made Year:         | 2023                                                                                                        |
| Number Of Axles:   | 3 Axles                                                                                                     |
| Boom Section:      | 5                                                                                                           |
| Engine Power:      | 300/1800                                                                                                    |
| Chassis:           | SITRAK                                                                                                      |
| Factory Location:  | Changsha,China                                                                                              |
| Machining Process: | Hydraulic                                                                                                   |
| Highlight:         | 2023 boom concrete pump truck,<br>2023 used concrete boom pump truck,<br>2023 year boom concrete pump truck |

#### **Features:**

Product Name: Used Concrete Pump Truck Vertical Reach:42.1 Made Year: 2023 Boom Section: 5 Chassis: SITRAK Factory Location: Changsha, China Features: Beton Pump, Concrete Pump,ZOOMLION,Concrete Pump Truck

#### **Technical Parameters:**

| Product Name      | Used Concrete Pump Truck                                                                       |
|-------------------|------------------------------------------------------------------------------------------------|
| Model             | ZLJ5280THBKF                                                                                   |
| Condition         | New                                                                                            |
| Emission Standard | China stage VI                                                                                 |
| Chassis           | SITRAK                                                                                         |
| Number of Axles   | 3Axles                                                                                         |
| Boom Section      | 5                                                                                              |
| Machining Process | Hydraulic                                                                                      |
| Application       | Construction, subways, Bridges, Large-scale high-rise Buildings, Foundation Construction, Etc. |
| Port              | China Port                                                                                     |
| Factory Location  | Changsha,China                                                                                 |