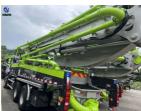

# Amost New ZLJ5280THBKF 43X-5RZ Boom Concrete Pump Truck Used 2023 Year

## Product Specification

| Model:             | ZLJ5280THBKF                                                                                                |
|--------------------|-------------------------------------------------------------------------------------------------------------|
| Made Year:         | 2023                                                                                                        |
| Number Of Axles:   | 3 Axles                                                                                                     |
| Boom Section:      | 5                                                                                                           |
| Engine Power:      | 300/1800                                                                                                    |
| Chassis:           | SITRAK                                                                                                      |
| Factory Location:  | Changsha,China                                                                                              |
| Machining Process: | Hydraulic                                                                                                   |
| Highlight:         | 2023 boom concrete pump truck,<br>2023 used concrete boom pump truck,<br>2023 year boom concrete pump truck |

#### **Features:**

Product Name: Used Concrete Pump Truck Vertical Reach:42.1 Made Year: 2023 Boom Section: 5 Chassis: SITRAK Factory Location: Changsha, China Features: Beton Pump, Concrete Pump,ZOOMLION,Concrete Pump Truck