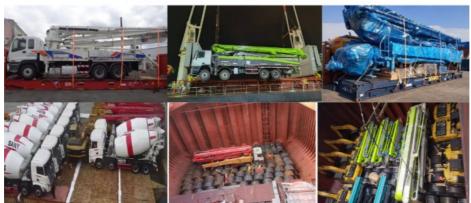

## **Packing and Shipping:**

Product Packaging: None

Shipping:

The used concrete pump truck will be shipped via a reliable carrier service. The carrier service will be responsible for delivering the crate to the specified address. Shipping fees will be calculated and charged based on the destination and weight of the crate. The estimated delivery time will be provided once the order is confirmed.

# SHIPPING PICTURES