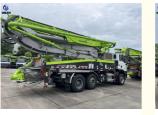

# Amost New ZLJ5280THBKF 43X-5RZ Boom Concrete Pump Truck Used 2023 Year

## Product Specification

| Model:             | ZLJ5280THBKF                                                                                                |
|--------------------|-------------------------------------------------------------------------------------------------------------|
| Made Year:         | 2023                                                                                                        |
| Number Of Axles:   | 3 Axles                                                                                                     |
| Boom Section:      | 5                                                                                                           |
| Engine Power:      | 300/1800                                                                                                    |
| Chassis:           | SITRAK                                                                                                      |
| Factory Location:  | Changsha,China                                                                                              |
| Machining Process: | Hydraulic                                                                                                   |
| Highlight:         | 2023 boom concrete pump truck,<br>2023 used concrete boom pump truck,<br>2023 year boom concrete pump truck |

#### **Features:**

Product Name: Used Concrete Pump Truck Vertical Reach:42.1 Made Year: 2023 Boom Section: 5 Chassis: SITRAK Factory Location: Changsha, China Features: Beton Pump, Concrete Pump,ZOOMLION,Concrete Pump Truck

#### **Technical Parameters:**

| Product Name      | Used Concrete Pump Truck                                                                       |
|-------------------|------------------------------------------------------------------------------------------------|
| Model             | ZLJ5280THBKF                                                                                   |
| Condition         | New                                                                                            |
| Emission Standard | China stage VI                                                                                 |
| Chassis           | SITRAK                                                                                         |
| Number of Axles   | 3Axles                                                                                         |
| Boom Section      | 5                                                                                              |
| Machining Process | Hydraulic                                                                                      |
| Application       | Construction, subways, Bridges, Large-scale high-rise Buildings, Foundation Construction, Etc. |
| Port              | China Port                                                                                     |
| Factory Location  | Changsha,China                                                                                 |