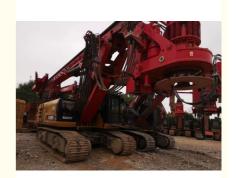

# SANY SR360E 2021 Used Rotary Drilling Rig machine 300KW

#### **Product Specification**

Model: SR360EEngine Mode: ISUZU 6WG1

Brand: SANY
Worked Hours: 1895
Operating Mass: 105000Kg
Engine Power: 300KW
Conditions: Used
Year: 2021

• Highlight: SR360E Used Rotary Drilling Rig,

#### SANY SR360E 2021 Used Rotary Drilling Rig 5~ 24 Rpm ,300KW

|                     | Sany Used Rotary Drilling     | Rig SR360E Model 2 | 021       |
|---------------------|-------------------------------|--------------------|-----------|
| Product Discription |                               | Unit               | Parameter |
| Pile                | Max.Pile diameter             | mm                 | 2500      |
|                     | Max. Pile depth               | m                  | 100/65    |
| Rotary Drive        | Rated output torque           | KN-m               | 360       |
|                     | Rated Speed                   | rpm                | 5~24      |
| Crowd System        | Crowd Force                   | KN                 | 275/335   |
|                     | Line Pull                     | KN                 | 330/90    |
|                     | Stroke                        | mm                 | 6000      |
| Main Winch          | Lifting Capacity              | KN                 | 335       |
|                     | Wire rope diameterr           | mm                 | 36        |
|                     | Max. line speed               | m/min              | 20        |
| Main Chassis        | Base Engine                   | ISUZU 6WG1         |           |
|                     | Engine power                  | KW                 | 300       |
|                     | Emission Standard             | Tier III           |           |
| Overall             | Operating dimension<br>Length | mm                 | 9595      |
|                     | Operating dimension width     | mm                 | 4760      |
|                     | Operating dimension<br>height | mm                 | 26395     |
|                     | Operating weight              | kg                 | 105000    |