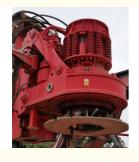

## More Images

#### SANY SR360E 2021 Used Rotary Drilling Rig 5~ 24 Rpm ,300KW

|                     | Sany Used Rotary Drilling     | Rig SR360E Model 2 | 021       |
|---------------------|-------------------------------|--------------------|-----------|
| Product Discription |                               | Unit               | Parameter |
| Pile                | Max.Pile diameter             | mm                 | 2500      |
|                     | Max. Pile depth               | m                  | 100/65    |
| Rotary Drive        | Rated output torque           | KN-m               | 360       |
|                     | Rated Speed                   | rpm                | 5~24      |
| Crowd System        | Crowd Force                   | KN                 | 275/335   |
|                     | Line Pull                     | KN                 | 330/90    |
|                     | Stroke                        | mm                 | 6000      |
| Main Winch          | Lifting Capacity              | KN                 | 335       |
|                     | Wire rope diameterr           | mm                 | 36        |
|                     | Max. line speed               | m/min              | 20        |
| Main Chassis        | Base Engine                   | ISUZU 6WG1         |           |
|                     | Engine power                  | KW                 | 300       |
|                     | Emission Standard             | Tier III           |           |
| Overall             | Operating dimension<br>Length | mm                 | 9595      |
|                     | Operating dimension width     | mm                 | 4760      |
|                     | Operating dimension<br>height | mm                 | 26395     |
|                     | Operating weight              | kg                 | 105000    |