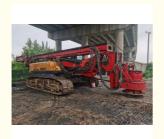

# Hunan Zhongheng Machinery Co., Ltd. hnzhmachinery.com

## SANY SR220C 2014 Used Rotary Drilling Machine 257 KW 22Rpm Drilling Rig

#### **Basic Information**

Place of Origin: China
Brand Name: SANY
Model Number: SR220C
Minimum Order Quantity: 01Unit

Price: 80000USD/UNIT FOB
 Packaging Details: RORO ship, Cargo bulk ship
 Delivery Time: 25--35Day After Downpayment

Payment Terms: T/T, L/C, D/A, D/P
 Supply Ability: 10Units/Month



#### **Product Specification**

Brand: SANY
Manufacture Year: 2014
Max Output Torque: 220KN.m
Engine Mode: 6024-TLC4B
Operating Mass: 74000Kg
Worked Hours: 4865H

Highlight: 2014 SR220C Used Drilling Rig,
 257 KW Used Rotary Drilling Machine,
 22Rpm Used Rotary Drilling Machine



#### More Images









#### **Product Description**

The SR220C Rotary Drilling Rig is very suitable for the client with fast line speed of main rope to ensure high drilling efficiency in hard soil layer, high-speed rail, large buildings and other large hole foundation fields.

| Sany Used Rotary Drilling Rig SR220C Model 2014 |                     |            |           |
|-------------------------------------------------|---------------------|------------|-----------|
| Product Discription                             |                     | Unit       | Parameter |
| Pile                                            | Max.Pile diameter   | mm         | 2000/1500 |
|                                                 | Max. Pile depth     | m          | 65/50     |
| Rotary Drive