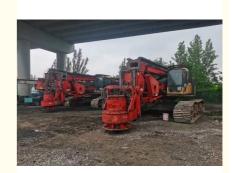

# Hunan Zhongheng Machinery Co., Ltd. hnzhmachinery.com

## SANY SR220C 2014 Used Rotary Drilling Machine 257 KW 22Rpm Drilling Rig

#### **Basic Information**

Place of Origin: China
Brand Name: SANY
Model Number: SR220C
Minimum Order Quantity: 01Unit

Price: 80000USD/UNIT FOB
 Packaging Details: RORO ship, Cargo bulk ship
 Delivery Time: 25--35Day After Downpayment

Payment Terms: T/T, L/C, D/A, D/P
 Supply Ability: 10Units/Month



#### **Product Specification**

Brand: SANY
Manufacture Year: 2014
Max Output Torque: 220KN.m
Engine Mode: 6024-TLC4B
Operating Mass: 74000Kg
Worked Hours: 4865H

Highlight: 2014 SR220C Used Drilling Rig,
 257 KW Used Rotary Drilling Machine,
 22Rpm Used Rotary Drilling Machine



#### More Images









#### **Product Description**

The SR220C Rotary Drilling Rig is very suitable for the client with fast line speed of main rope to ensure high drilling efficiency in hard soil layer, high-speed rail, large buildings and other large hole foundation fields.

| Sany Used Rotary Drilling Rig SR220C Model 2014 |                     |            |           |
|-------------------------------------------------|---------------------|------------|-----------|
| Product Discription                             |                     | Unit       | Parameter |
| Pile                                            | Max.Pile diameter   | mm         | 2000/1500 |
|                                                 | Max. Pile depth     | m          | 65/50     |
| Rotary Drive