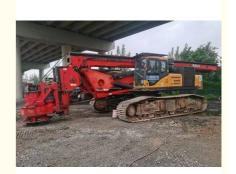

## SANY SR220C 2014 Used Rotary Drilling Machine 257 KW 22Rpm Drilling Rig

#### **Product Description**

The SR220C Rotary Drilling Rig is very suitable for the client with fast line speed of main rope to ensure high drilling efficiency in hard soil layer, high-speed rail, large buildings and other large hole foundation fields.