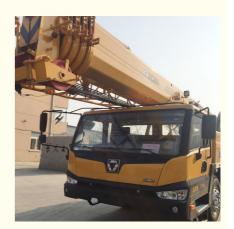

### 2020 Xcmg 25TON Used Truck Crane Euro 3 Second Hand Truck Mounted **Cranes**

#### **Product Specification**

Name: Truck Mounted Used Crane

· Manufacture Year: 2020 • Max Lifting Capacity: 25T • Mass Weight: 31620kg Working Hour: 1500h

• Engine: SC8DK280Q3

Euro 3 • Emmission: ALex:

#### **Product Description**

| XCMG XZJ5328JQZ25K5 Main Parameter |                             |      |                       |
|------------------------------------|-----------------------------|------|-----------------------|
|                                    | Part Descreption            |      | Parameter             |
| Capacity                           | Max. lifting capacity       |      | 25 t                  |
| Dimensions                         | Overall length/width/height | mm   | 12870*2500*3450       |
|                                    | Axle distance               | mm   | 4425+1350             |
| Gross weight                       |                             | kg   | 31620                 |
| Power                              | Max. engine power           | KW   | 206/213               |
|                                    | Fuel                        |      | diesel fuel           |
|                                    | Environmental standard      |      | Euro 3                |
| Performance                        | Maximum speed               | km/h | 80                    |
| Main Parameters                    | Curb weight                 |      | 31620 kg              |
|                                    | Gross vehicle weight rating |      | 31750 kg              |
|                                    | Axle load distribution      |      | 6550 kg               |
|                                    | Number of axles             |      | 3                     |
|                                    | Wheelbase                   |      | 4425+1350 mm          |
|                                    | Front track                 |      | 2074 mm               |
|                                    | Rear track                  |      | 1834 mm               |
|                                    | Front/rear overhang         |      | 2405 mm / 1890 mm     |
|                                    | Approach / departure angle  |      | 16 / 13, 15 / 13 deg. |
|                                    | Number of tyres             |      | 10                    |
| Tyres and                          | Tyres dimension             |      | 11.00-20, 11.00R20    |
| Wheels                             | Seating capacity            |      | 2                     |
|                                    | Steering control            |      | steering wheel        |