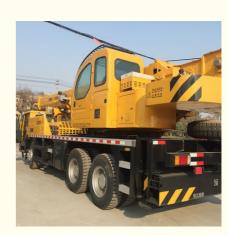

### 2020 Xcmg 25TON Used Truck Crane Euro 3 Second Hand Truck Mounted **Cranes**

#### **Product Specification**

Name: Truck Mounted Used Crane

· Manufacture Year: 2020 • Max Lifting Capacity: 25T • Mass Weight: 31620kg Working Hour: 1500h

• Engine: SC8DK280Q3

Euro 3 • Emmission: ALex:

#### **Product Description**

| XCMG XZJ5328JQZ25K5 Main Parameter |                             |      |                       |
|------------------------------------|-----------------------------|------|-----------------------|
|                                    | Part Descreption            |      | Parameter             |
| Capacity                           | Max. lifting capacity       |      | 25 t                  |
| Dimensions                         | Overall length/width/height | mm   | 12870*2500*3450       |
|                                    | Axle distance               | mm   | 4425+1350             |
| Gross weight                       |                             | kg   | 31620                 |
| Power                              | Max. engine power           | KW   | 206/213               |
|                                    | Fuel                        |      | diesel fuel           |
|                                    | Environmental standard      |      | Euro 3                |
| Performance                        | Maximum speed               | km/h | 80                    |
| Main Parameters                    | Curb weight                 |      | 31620 kg              |
|                                    | Gross vehicle weight rating |      | 31750 kg              |
|                                    | Axle load distribution      |      | 6550 kg               |
|                                    | Number of axles             |      | 3                     |
|                                    | Wheelbase                   |      | 4425+1350 mm          |
|                                    | Front track                 |      | 2074 mm               |
|                                    | Rear track                  |      | 1834 mm               |
|                                    | Front/rear overhang         |      | 2405 mm / 1890 mm     |
|                                    | Approach / departure angle  |      | 16 / 13, 15 / 13 deg. |
|                                    | Number of tyres             |      | 10                    |
| Tyres and                          | Tyres dimension             |      | 11.00-20, 11.00R20    |
| Wheels                             | Seating capacity            |      | 2                     |
|                                    | Steering control            |      | steering wheel        |