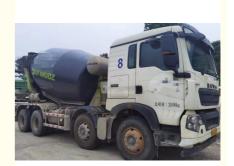

# Zoomlion Used Concrete Mixer Truck Manufacturer 2019 Model With Howo Chassis

#### **Product Specification**

Name: Zoomlion Concrete Mixer Truck Used

Brand: Zoomlion
Chassis: Howo
Emission: Eur IV
Capacity: 12m³
Manufacture: 2019
Weight: 31000KM

• Highlight: Zoomlion Used Concrete Mixer Truck,