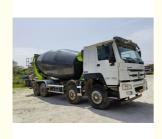

# Zoomlion Used Concrete Mixer Truck Manufacturer 2019 Model With Howo Chassis

#### **Product Specification**

Name: Zoomlion Concrete Mixer Truck Used

Brand: Zoomlion
Chassis: Howo
Emission: Eur IV
Capacity: 12m³
Manufacture: 2019
Weight: 31000KM

• Highlight: Zoomlion Used Concrete Mixer Truck,