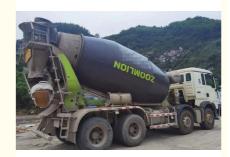

# Zoomlion Used Concrete Mixer Truck Manufacturer 2019 Model With Howo Chassis

#### **Product Specification**

Name: Zoomlion Concrete Mixer Truck Used

Brand: Zoomlion
Chassis: Howo
Emission: Eur IV
Capacity: 12m³
Manufacture: 2019
Weight: 31000KM

• Highlight: Zoomlion Used Concrete Mixer Truck,