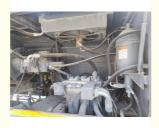

#### Used Sany Stationary Pump HBT80C 85/50m3/H

| Used Sany Stationary HBT80C pump         |                        |
|------------------------------------------|------------------------|
| Model                                    | HBT80C                 |
| Machine Original                         | China                  |
| Max.output pressure                      | 10/18Mpa               |
| Engine Brand                             |                        |
| Cool Mode                                |                        |
| concrete output Low /High pressure       | 85/50m <sup>3</sup> /H |
| Engine rated power(kw/rpm)               | 181                    |
| Rated Rotary Speed (rpm)                 |                        |
| Delivery cylinder*Strok(mm)              | Ф200X1800              |
| Hopper capacity (m3)* Feeding height(mm) | 0.7X1420               |
| Dimension (L*W*H) (mm)                   | 7431X2075X2628mm       |
| Gross weight (kg)                        | 7300                   |
| Max. aggregate size: Φ150XΦ125 mm pipe   | 50/40                  |
| Valve Type                               | S-Valve                |
| Slump of concrete (mm)                   | 100~230                |