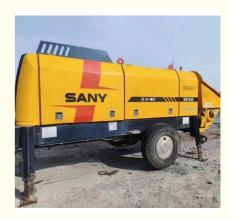

# HBT80C Used Concrete Trailer Pump Stationary Concrete Pump 2020 Model 85m3/H

#### **Product Specification**

Power: 181KWManufacture: 2020

• Dimensions: 7431X2075X2628mm

Max.output Pressure: 10/18Mpa
 Status: Used
 Output Theoretical: 85/50m³/h

Highlight: HBT80C Used Stationary Concrete Pump,

#### Used Sany Stationary Pump HBT80C 85/50m3/H

| Used Sany Stationary HBT80C pump         |                        |
|------------------------------------------|------------------------|
| Model                                    | HBT80C                 |
| Machine Original                         | China                  |
| Max.output pressure                      | 10/18Mpa               |
| Engine Brand                             |                        |
| Cool Mode                                |                        |
| concrete output Low /High pressure       | 85/50m <sup>3</sup> /H |
| Engine rated power(kw/rpm)               | 181                    |
| Rated Rotary Speed (rpm)                 |                        |
| Delivery cylinder*Strok(mm)              | Ф200X1800              |
| Hopper capacity (m3)* Feeding height(mm) | 0.7X1420               |
| Dimension (L*W*H) (mm)                   | 7431X2075X2628mm       |
| Gross weight (kg)                        | 7300                   |
| Max. aggregate size: Φ150XΦ125 mm pipe   | 50/40                  |
| Valve Type                               | S-Valve                |
| Slump of concrete (mm)                   | 100~230                |