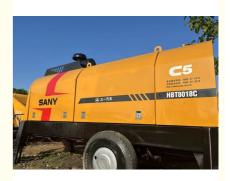

# SANY Used Concrete Trailer Pump Concrete Stationary Pump 85m3/H HBT8018C-5

#### **Product Specification**

Engine: Deutz
Power: 160KW
Manufacture: 2020
Output Theoretical: 85m3/h

• Dimensions: 7260X2125X2685mm

Max.output Pressure: 10/18MpaStatus: Used

• Highlight: Used Concrete Trailer Pump 85m3/H,

#### Used Sany Stationary Pump HBT8018C-5 85m3/H

| Used Sany Stationary HBT8018C-5 pump     |                |
|------------------------------------------|----------------|
| Model                                    | HBT8018C-5     |
| Machine Original                         | China          |
| Max.output pressure                      | 10/18Mpa       |
| Engine Brand                             |                |
| Cool Mode                                |                |
| concrete output Low /High pressure       | 85m³/H         |
| Engine rated power(kw/rpm)               | 160            |
| Rated Rotary Speed (rpm)                 | 2200           |
| Delivery cylinder*Strok(mm)              | Φ200X1800      |
| Hopper capacity (m3)* Feeding height(mm) | 0.7X1420       |
| Dimension (L*W*H) (mm)                   | 7260X2125X2685 |
| Gross weight (kg)                        | 7120           |
| Max. aggregate size: Φ150XΦ125 mm pipe   | 50/40          |
| Valve Type                               | S-Valve        |
| Slump of concrete (mm)                   | 100~230        |