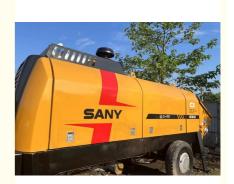

# SANY Used Concrete Trailer Pump Concrete Stationary Pump 85m3/H HBT8018C-5

#### **Product Specification**

Engine: Deutz
Power: 160KW
Manufacture: 2020
Output Theoretical: 85m3/h

• Dimensions: 7260X2125X2685mm

Max.output Pressure: 10/18MpaStatus: Used

• Highlight: Used Concrete Trailer Pump 85m3/H,