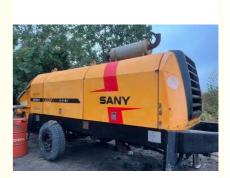

# Sany Truck Mounted Concrete Pump Used Second Hand HBT80C-1818D

### **Product Description**

HBT80c-1818D is very stability product from sany since 1989, this pump is very reliable, status is all function naomally after our engineer professional inspect .

| Used Sany Stationary HBT80C1818D pump    |                        |
|------------------------------------------|------------------------|
| Model                                    | HBT80C1818D            |
| Machine Original                         | China                  |
| Max.output pressure                      | 18Mpa                  |
| Engine Brand                             | Deutz                  |
| Cool Mode                                | water+wind             |
| concrete output Low /High pressure       | 85/60m <sup>3</sup> /H |
| Engine rated power(kw)                   | 186                    |
| Rated Rotary Speed (rpm)                 | 2200                   |
| Delivery cylinder*Strok(mm)              | Ф200X1800mm            |
| Hopper capacity (m3)* Feeding height(mm) | 0.7X1420               |
| Dimension (L*W*H) (mm)                   | 7330X2125X2685         |
| Gross weight (kg)                        | 7300                   |
| Max. aggregate size: Ф150XФ125 mm        | 50/40mm                |
| pipe                                     |                        |
| Valve Type                               | S-Valve                |
| Slump of concrete (mm)                   | 100 230                |