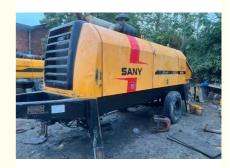

# Sany Truck Mounted Concrete Pump Used Second Hand HBT80C-1818D

### **Product Description**

HBT80c-1818D is very stability product from sany since 1989, this pump is very reliable, status is all function naomally after our engineer professional inspect .

| Used Sany Stationary HBT80C1818D pump    |                        |
|------------------------------------------|------------------------|
| Model                                    | HBT80C1818D            |
| Machine Original                         | China                  |
| Max.output pressure                      | 18Mpa                  |
| Engine Brand                             | Deutz                  |
| Cool Mode                                | water+wind             |
| concrete output Low /High pressure       | 85/60m <sup>3</sup> /H |
| Engine rated power(kw)                   | 186                    |
| Rated Rotary Speed (rpm)                 | 2200                   |
| Delivery cylinder*Strok(mm)              | Ф200X1800mm            |
| Hopper capacity (m3)* Feeding height(mm) | 0.7X1420               |
| Dimension (L*W*H) (mm)                   | 7330X2125X2685         |
| Gross weight (kg)                        | 7300                   |
| Max. aggregate size: Ф150XФ125 mm        | 50/40mm                |
| pipe                                     |                        |
| Valve Type                               | S-Valve                |
| Slump of concrete (mm)                   | 100 230                |