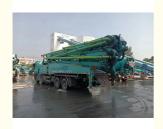

# Hunan Zhongheng Machinery Co., Ltd. hnzhmachinery.com

## 4 Axle Used Zoomlion Concrete Pump With 63m Boom length

#### **Basic Information**

. Place of Origin: CHINA Zoomlion . Brand Name:

ZLJ5440THBK63 Model Number:

 Minimum Order Quantity: 01UNIT • Price: Negotiate Packaging Details: N/A

. Delivery Time: 20 Days After Down Payment

• Payment Terms: T/T, L/C • Supply Ability: 10/unit/month



#### **Product Specification**

Zoomlion • Brand: · Chassis: Benz 4 Axle: 63M • Boom Length: 7 · Section: 2019 Year: 41652KM . Mileage:

3028H • Highlight: 300KW Used Zoomlion Concrete Pump,

63m Boom length Concrete Pump, **4Axle Zoomlion Concrete Pump** 



### More Images

Worked Hours:









#### **Product Description**

Dear all: here i recommend the 2019mode zoomlion 63m concrete pump with benz chassis , produced in 2019 year , just working 3028h, perfect condition attractive price . the former owner is very cherish his pump, so dont worry about his quality, if you are interesting in it, just contat with us. The parmeters as the follows:

| ZLJ5440THBBE 63M      |                                   |                                    |
|-----------------------|-----------------------------------|------------------------------------|
| Product Details       |                                   |                                    |
| Overall Specification | Length(mm)                        | 13915                              |
|                       | Width(mm)