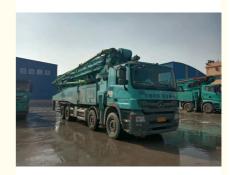

## 4 Axle Used Zoomlion Concrete Pump With 63m Boom length

#### **Product Specification**

Zoomlion • Brand: · Chassis: Benz 4 Axle: 63M • Boom Length: 7 · Section: 2019 Year: 41652KM . Mileage:

3028H • Highlight: 300KW Used Zoomlion Concrete Pump,

63m Boom length Concrete Pump, **4Axle Zoomlion Concrete Pump** 

#### **Product Description**

Dear all: here i recommend the 2019mode zoomlion 63m concrete pump with benz chassis , produced in 2019 year , just working 3028h, perfect condition attractive price . the former owner is very cherish his pump, so dont worry about his quality, if you are interesting in it, just contat with us. The parmeters as the follows: