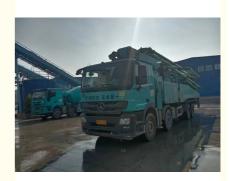

## 4 Axle Used Zoomlion Concrete Pump With 63m Boom length

#### **Product Specification**

Zoomlion • Brand: · Chassis: Benz 4 Axle: 63M • Boom Length: 7 · Section: 2019 Year: 41652KM . Mileage:

3028H • Highlight: 300KW Used Zoomlion Concrete Pump,

63m Boom length Concrete Pump, **4Axle Zoomlion Concrete Pump** 

#### **Product Description**

Dear all: here i recommend the 2019mode zoomlion 63m concrete pump with benz chassis , produced in 2019 year , just working 3028h, perfect condition attractive price . the former owner is very cherish his pump, so dont worry about his quality, if you are interesting in it, just contat with us. The parmeters as the follows: