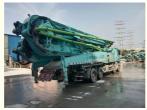

# Hunan Zhongheng Machinery Co., Ltd. hnzhmachinery.com

## 4 Axle Used Zoomlion Concrete Pump With 63m Boom length

#### **Basic Information**

. Place of Origin: CHINA Zoomlion . Brand Name:

ZLJ5440THBK63 Model Number:

 Minimum Order Quantity: 01UNIT • Price: Negotiate Packaging Details: N/A

. Delivery Time: 20 Days After Down Payment

• Payment Terms: T/T, L/C • Supply Ability: 10/unit/month



#### **Product Specification**

Zoomlion • Brand: · Chassis: Benz 4 Axle: 63M • Boom Length: 7 · Section: 2019 Year: 41652KM . Mileage:

3028H • Highlight: 300KW Used Zoomlion Concrete Pump,

63m Boom length Concrete Pump, **4Axle Zoomlion Concrete Pump** 



### More Images

Worked Hours:









#### **Product Description**

Dear all: here i recommend the 2019mode zoomlion 63m concrete pump with benz chassis , produced in 2019 year , just working 3028h, perfect condition attractive price . the former owner is very cherish his pump, so dont worry about his quality, if you are interesting in it, just contat with us. The parmeters as the follows:

| ZLJ5440THBBE 63M      |                                   |                                    |
|-----------------------|-----------------------------------|------------------------------------|
| Product Details       |                                   |                                    |
| Overall Specification | Length(mm)                        | 13915                              |
|                       | Width(mm)