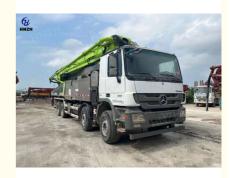

## 2017 Zoomlion Concrete Pump Truck Used 56m 4 Axle ZLJ5440THBK 56X-6RZ

#### Used 2017 Zoomlion 56m Concrete Pump

| Brand                |                              | Zoomlion                  |
|----------------------|------------------------------|---------------------------|
| Chassis Brand        |                              | Mercedes Benz Actros 4141 |
| Model                |                              | ZLJ5440THBK 56X-6RZ       |
| Manufacture Year     |                              | 2017                      |
| Chassis              | Drive mode                   | 8*4                       |
|                      | Engine model                 | OM501LA.III/17            |
|                      | Emission standard            | Eur IV                    |
|                      | Max output power(Kw/rpm)     | 300/1800                  |
|                      | Tire                         | 315/80R22.5               |
|                      | GVW (Kg)                     | 43171                     |
|                      | Overall dimension(mm)        | 13877×2500×3966           |
| Boom&Pu<br>mp system | Vertical reach               | 56m/6 section             |
|                      | Horizontal reach             | 51m                       |
|                      | Delivery pipe φ              | 125mm                     |
|                      | Output (Low/High-pressure)   | 180/120m³/h               |
|                      | Pressure (Low/High-pressure) | 8.3/12Mpa                 |