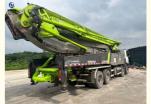

## 2017 Zoomlion Concrete Pump Truck Used 56m 4 Axle ZLJ5440THBK 56X-6RZ

#### Used 2017 Zoomlion 56m Concrete Pump

| Brand                |                              | Zoomlion                  |
|----------------------|------------------------------|---------------------------|
| Chassis Brand        |                              | Mercedes Benz Actros 4141 |
| Model                |                              | ZLJ5440THBK 56X-6RZ       |
| Manufacture Year     |                              | 2017                      |
| Chassis              | Drive mode                   | 8*4                       |
|                      | Engine model                 | OM501LA.III/17            |
|                      | Emission standard            | Eur IV                    |
|                      | Max output power(Kw/rpm)     | 300/1800                  |
|                      | Tire                         | 315/80R22.5               |
|                      | GVW (Kg)                     | 43171                     |
|                      | Overall dimension(mm)        | 13877×2500×3966           |
| Boom&Pu<br>mp system | Vertical reach               | 56m/6 section             |
|                      | Horizontal reach             | 51m                       |
|                      | Delivery pipe φ              | 125mm                     |
|                      | Output (Low/High-pressure)   | 180/120m³/h               |
|                      | Pressure (Low/High-pressure) | 8.3/12Mpa                 |