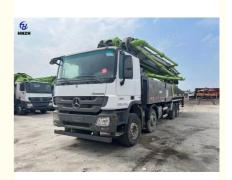

## 2017 Zoomlion Concrete Pump Truck Used 56m 4 Axle ZLJ5440THBK 56X-6RZ

#### Used 2017 Zoomlion 56m Concrete Pump

| Brand                |                              | Zoomlion                  |
|----------------------|------------------------------|---------------------------|
| Chassis Brand        |                              | Mercedes Benz Actros 4141 |
| Model                |                              | ZLJ5440THBK 56X-6RZ       |
| Manufacture Year     |                              | 2017                      |
| Chassis              | Drive mode                   | 8*4                       |
|                      | Engine model                 | OM501LA.III/17            |
|                      | Emission standard            | Eur IV                    |
|                      | Max output power(Kw/rpm)     | 300/1800                  |
|                      | Tire                         | 315/80R22.5               |
|                      | GVW (Kg)                     | 43171                     |
|                      | Overall dimension(mm)        | 13877×2500×3966           |
| Boom&Pu<br>mp system | Vertical reach               | 56m/6 section             |
|                      | Horizontal reach             | 51m                       |
|                      | Delivery pipe φ              | 125mm                     |
|                      | Output (Low/High-pressure)   | 180/120m³/h               |
|                      | Pressure (Low/High-pressure) | 8.3/12Mpa                 |