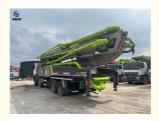

## 2017 Zoomlion Concrete Pump Truck Used 56m 4 Axle ZLJ5440THBK 56X-6RZ

#### Used 2017 Zoomlion 56m Concrete Pump

| Brand                |                              | Zoomlion                  |
|----------------------|------------------------------|---------------------------|
| Chassis Brand        |                              | Mercedes Benz Actros 4141 |
| Model                |                              | ZLJ5440THBK 56X-6RZ       |
| Manufacture Year     |                              | 2017                      |
| Chassis              | Drive mode                   | 8*4                       |
|                      | Engine model                 | OM501LA.III/17            |
|                      | Emission standard            | Eur IV                    |
|                      | Max output power(Kw/rpm)     | 300/1800                  |
|                      | Tire                         | 315/80R22.5               |
|                      | GVW (Kg)                     | 43171                     |
|                      | Overall dimension(mm)        | 13877×2500×3966           |
| Boom&Pu<br>mp system | Vertical reach               | 56m/6 section             |
|                      | Horizontal reach             | 51m                       |
|                      | Delivery pipe φ              | 125mm                     |
|                      | Output (Low/High-pressure)   | 180/120m³/h               |
|                      | Pressure (Low/High-pressure) | 8.3/12Mpa                 |