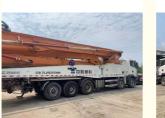

• Emission:                           | Eur III                                                             |
| <ul> <li>Manufacture Year:</li> </ul> | 2013                                                                |
| • Axle:                               | 5                                                                   |
| <ul> <li>Boom Length:</li> </ul>      | 63m                                                                 |
| <ul> <li>Boom Section:</li> </ul>     | 6                                                                   |
| Worked Hours:                         | 3986H                                                               |
| • Highlight:                          | 63m Used Concrete Pump Truck,<br>Used Concrete Pump Truck Zoomlion, |



# More Images





Zoomlion Pump Truck Used



#### **Product Description**

longer boom length with attractive price , perfect condition what do you think my friend ? just take it .

| Item                                            |                            | Parameter           |
|-------------------------------------------------|----------------------------|---------------------|
| Outline dimensions (Length' Width<br>'Height)mm |                            | 15225×2500×4000     |
| Engine Mode                                     |                            | Diesel/DT1206       |
| Engine emission standard                        |                            | Euro III            |
| Displacement/Powerml/kw                         |                            | 11705/345           |
| Chassis Bra