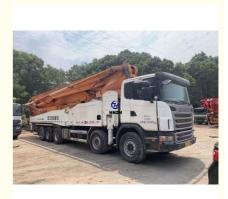

## 63m Used Concrete Pump Truck Zoomlion 5 Axle 2013 Manufacture

#### **Product Specification**

| • Brand:                              | Zoomlion                                                            |
|---------------------------------------|---------------------------------------------------------------------|
| Chassis:                              | Scania                                                              |
| • Emission:                           | Eur III                                                             |
| <ul> <li>Manufacture Year:</li> </ul> | 2013                                                                |
| • Axle:                               | 5                                                                   |
| <ul> <li>Boom Length:</li> </ul>      | 63m                                                                 |
| <ul> <li>Boom Section:</li> </ul>     | 6                                                                   |
| Worked Hours:                         | 3986H                                                               |
| • Highlight:                          | 63m Used Concrete Pump Truck,<br>Used Concrete Pump Truck Zoomlion, |

#### **Product Description**

longer boom length with attractive price , perfect condition what do you think my friend ? just take it .

| Item                                            |                            | Parameter           |
|-------------------------------------------------|----------------------------|---------------------|
| Outline dimensions (Length' Width<br>'Height)mm |                            | 15225×2500×4000     |
| Engine Mode                                     |                            | Diesel/DT1206       |
| Engine emission standard                        |                            | Euro III            |
| Displacement/Powerml/kw                         |                            | 11705/345           |
| Chassis Brand                                   |                            | Scania              |
| Wheel base(mm)                                  |                            | 1940+4160+1445+1305 |
| Track (front/rear) mm                           |                            | 2117/1830           |
| No. of tire (exclude spare tire)                |                            | 14                  |
| Total vehiclecurb<br>weight                     | Total weight(kg)           | 52870               |
|                                                 | Front axle load(kg)        | 20000               |
|                                                 | Mid, rear axle<br>load(kg) | 32870               |
| Total weight                                    | Total weight(kg)           | 53000               |
|                                                 | Front axle load(kg)        | 20000               |
|                                                 | Mid, rear axle<br>load(kg) | 33000               |
| Approach angle/Departure angle                  |                            | 26°/10°             |
| Front overhang /Rear overhang(mm)               |                            | 0.4                 |
| Max. speedkm/h                                  |                            | 85                  |
| Min. ground clearance(mm)                       |                            | 270                 |
| Max. grade-ability                              |                            | 38%                 |
| Fuel consumption of 100km(L/100km)              |                            | 40                  |