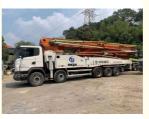

| Eur III                                                             |
| <ul> <li>Manufacture Year:</li> </ul> | 2013                                                                |
| • Axle:                               | 5                                                                   |
| <ul> <li>Boom Length:</li> </ul>      | 63m                                                                 |
| <ul> <li>Boom Section:</li> </ul>     | 6                                                                   |
| Worked Hours:                         | 3986H                                                               |
| • Highlight:                          | 63m Used Concrete Pump Truck,<br>Used Concrete Pump Truck Zoomlion, |



# More Images





Zoomlion Pump Truck Used



#### **Product Description**

longer boom length with attractive price , perfect condition what do you think my friend ? just take it .

| Item                                            |                            | Parameter           |
|-------------------------------------------------|----------------------------|---------------------|
| Outline dimensions (Length' Width<br>'Height)mm |                            | 15225×2500×4000     |
| Engine Mode                                     |                            | Diesel/DT1206       |
| Engine emission standard                        |                            | Euro III            |
| Displacement/Powerml/kw                         |                            | 11705/345           |
| Chassis Brand