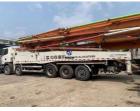

Emission:                           | Eur III                                                             |
| <ul> <li>Manufacture Year:</li> </ul> | 2013                                                                |
| • Axle:                               | 5                                                                   |
| <ul> <li>Boom Length:</li> </ul>      | 63m                                                                 |
| <ul> <li>Boom Section:</li> </ul>     | 6                                                                   |
| Worked Hours:                         | 3986H                                                               |
| • Highlight:                          | 63m Used Concrete Pump Truck,<br>Used Concrete Pump Truck Zoomlion, |



# More Images





Zoomlion Pump Truck Used



#### **Product Description**

longer boom length with attractive price , perfect condition what do you think my friend ? just take it .

| Item                                            |                            | Parameter           |
|-------------------------------------------------|----------------------------|---------------------|
| Outline dimensions (Length' Width<br>'Height)mm |                            | 15225×2500×4000     |
| Engine Mode                                     |                            | Diesel/DT1206       |
| Engine emission standard                        |                            | Euro III            |
| Displacement/Powerml/kw                         |                            | 11705/345           |
| Chassis Brand