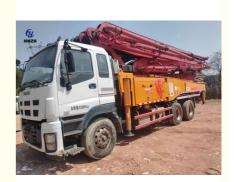

# 2016 Used Concrete Pump Truck SANY 3 Axle SYM5339THBDW 490C-8S

#### **Product Specification**

Brand: Sany
Chassis: Isuzu
Emission: Eur IV
Axle: 3
Boom Length: 49m
Boom Section: 5
Worked Hours: 2537H

• Highlight: 2016 Used Concrete Pump Truck,

45362KM

Used Concrete Pump Truck 3 Axle, Sany Concrete Pump Truck Used

## **Product Description**

THis unit 2016 mode sany 49m pump belong to a previtate ower, made good maintenance usually, so the pump is good

| Product Parameter           |                    |
|-----------------------------|--------------------|
| Product name                | Sany               |
| Model Number                | SYM5339THBD490C-8S |
| Vertical Reach(m)           | 48.6m              |
| Horzontal Reach(m)          | 43.6m              |
| Reach Depth(m)              | 30.9m              |
| Weight (kg)                 | 35450              |
| Dimension(L*W*H) mm         | 12380*2500*3990    |
| Boom section                | 5                  |
| Emission Standand           | Euro IV            |
| Engine type                 | 6WF1A              |
| Output Cubic m³/H           | 170120             |
| Chassis model               | ISUZU CYZ51Q       |
| Fuel Tank Capacty(L)        | 620L               |
| Engine power                | 265KW/1800rpm      |
| Max. speed                  | 85km/h             |
| Delivery Cylinder Parameter | φ 260X1900mm       |