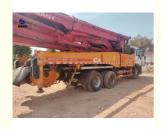

# Hunan Zhongheng Machinery Co., Ltd. hnzhmachinery.com

# 2016 Used Concrete Pump Truck SANY 3 Axle SYM5339THBDW 490C-8S

#### **Basic Information**

Place of Origin: CHINABrand Name: SANY

Model Number: SYM5339THBDW490C-8S

Minimum Order Quantity: 01UNITPrice: NegotiatePackaging Details: N/A

Delivery Time:
 25 Days After Down Payment

Payment Terms: L/C, T/TSupply Ability: 10/unit/month



#### **Product Specification**

Brand: Sany
Chassis: Isuzu
Emission: Eur IV
Axle: 3
Boom Length: 49m
Boom Section: 5
Worked Hours: 2537H

• Highlight: 2016 Used Concrete Pump Truck,

45362KM

Used Concrete Pump Truck 3 Axle, Sany Concrete Pump Truck Used



## More Images

• Mileage:





## **Product Description**

THis unit 2016 mode sany 49m pump belong to a previtate ower, made good maintenance usually, so the pump is good

| Product Parameter           |                    |
|-----------------------------|--------------------|
| Product name                | Sany               |
| Model Number                | SYM5339THBD490C-8S |
| Vertical Reach(m)           | 48.6m              |
| Horzontal Reach(m)          | 43.6m              |
| Reach Depth(m)              | 30.9m              |
| Weight (kg)                 | 35450              |
| Dimension(L*W*H) mm         | 12380*2500*3990    |
| Boom section                | 5                  |
| Emission Standand           | Euro IV            |
| Engine type                 | 6WF1A              |
| Output Cubic m³/