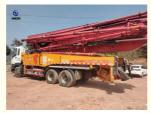

# Hunan Zhongheng Machinery Co., Ltd. hnzhmachinery.com

# 2016 Used Concrete Pump Truck SANY 3 Axle SYM5339THBDW 490C-8S

#### **Basic Information**

Place of Origin: CHINABrand Name: SANY

Model Number: SYM5339THBDW490C-8S

Minimum Order Quantity: 01UNITPrice: NegotiatePackaging Details: N/A

Delivery Time:
 25 Days After Down Payment

Payment Terms: L/C, T/TSupply Ability: 10/unit/month



#### **Product Specification**

Brand: Sany
Chassis: Isuzu
Emission: Eur IV
Axle: 3
Boom Length: 49m
Boom Section: 5
Worked Hours: 2537H

• Highlight: 2016 Used Concrete Pump Truck,

45362KM

Used Concrete Pump Truck 3 Axle, Sany Concrete Pump Truck Used



## More Images

• Mileage:





## **Product Description**

THis unit 2016 mode sany 49m pump belong to a previtate ower, made good maintenance usually, so the pump is good

| Product Parameter           |                    |
|-----------------------------|--------------------|
| Product name                | Sany               |
| Model Number                | SYM5339THBD490C-8S |
| Vertical Reach(m)           | 48.6m              |
| Horzontal Reach(m)          | 43.6m              |
| Reach Depth(m)              | 30.9m              |
| Weight (kg)                 | 35450              |
| Dimension(L*W*H) mm         | 12380*2500*3990    |
| Boom section                | 5                  |
| Emission Standand           | Euro IV            |
| Engine type                 | 6WF1A              |
| Output Cubic m³/H