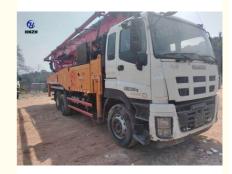

# 2016 Used Concrete Pump Truck SANY 3 Axle SYM5339THBDW 490C-8S

#### **Product Specification**

Brand: Sany
Chassis: Isuzu
Emission: Eur IV
Axle: 3
Boom Length: 49m
Boom Section: 5
Worked Hours: 2537H

• Highlight: 2016 Used Concrete Pump Truck,

45362KM

Used Concrete Pump Truck 3 Axle, Sany Concrete Pump Truck Used

## **Product Description**

THis unit 2016 mode sany 49m pump belong to a previtate ower, made good maintenance usually, so the pump is good

| Product Parameter           |                    |
|-----------------------------|--------------------|
| Product name                | Sany               |
| Model Number                | SYM5339THBD490C-8S |
| Vertical Reach(m)           | 48.6m              |
| Horzontal Reach(m)          | 43.6m              |
| Reach Depth(m)              | 30.9m              |
| Weight (kg)                 | 35450              |
| Dimension(L*W*H) mm         | 12380*2500*3990    |
| Boom section                | 5                  |
| Emission Standand           | Euro IV            |
| Engine type                 | 6WF1A              |
| Output Cubic m³/H           | 170120             |
| Chassis model               | ISUZU CYZ51Q       |
| Fuel Tank Capacty(L)        | 620L               |
| Engine power                | 265KW/1800rpm      |
| Max. speed                  | 85km/h             |
| Delivery Cylinder Parameter | φ 260X1900mm       |