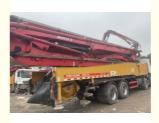

## 2019 Used Concrete Boom Pump Truck 56m SYM5449THB 560C-8A

#### **Product Specification**

• Brand: Sany 1850H · Worked Hour: . Chassis: Benz 56m . Boom Length: Eur V . Emission: • Boom Type: RΖ 4 Axle:

• Mileage: 38502KM

• Name: Used Concrete Boom Pump Truck

• Highlight: 2019 Used Concrete Boom Pump Truck, Used Concrete Boom Pump Truck 56m,

56m Pump Truck Used

#### 2019 Mode SYM5449THB 560C-8A

| Product Discription   |
|-----------------------|
| SYM5449THB560C-8A     |
| Sany                  |
| OM501LA. /4           |
| 13.85 m × 2.5 m × 4 m |
| Diesel fuel           |
| Eur V                 |
| 320/1800 kW/rpm       |
| BENZ Actros 4144 8X4  |
| 44000 kg              |
| 56 m                  |
| 51 m                  |
| 36.6 m                |
| 15.2 m                |
| 11.39m                |
| 90°                   |
| 9.23m                 |
| <br> 180°             |
| 8.75m                 |
| <br> 180°             |
| 11.07m                |
| 240°                  |
| 8.08m                 |
| 210°                  |
| 3.35m                 |
| 110°                  |
| ±360 <sup>9</sup>     |
| 9.47m                 |
| 12.68m                |
| 180/125 m³/h          |
| 8.3/12 Mpa            |
| 29/19 times/min       |
| φ 260x2100 mm         |
| Rexroth &Hawei        |
| Open                  |
| 32 Mpa                |
| 680 L                 |
| 620 L                 |
| φ 125mm               |
| 400 L                 |
|                       |