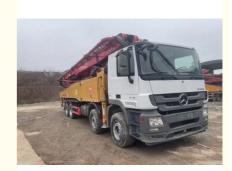

## 2019 Used Concrete Boom Pump Truck 56m SYM5449THB 560C-8A

#### **Product Specification**

• Brand: Sany 1850H · Worked Hour: . Chassis: Benz 56m . Boom Length: Eur V . Emission: • Boom Type: RΖ 4 Axle:

• Mileage: 38502KM

• Name: Used Concrete Boom Pump Truck

• Highlight: 2019 Used Concrete Boom Pump Truck, Used Concrete Boom Pump Truck 56m,

56m Pump Truck Used