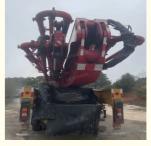

## 2019 Used Concrete Boom Pump Truck 56m SYM5449THB 560C-8A

#### **Product Specification**

• Brand: Sany 1850H · Worked Hour: . Chassis: Benz 56m . Boom Length: Eur V . Emission: • Boom Type: RΖ 4 Axle:

• Mileage: 38502KM

• Name: Used Concrete Boom Pump Truck

• Highlight: 2019 Used Concrete Boom Pump Truck, Used Concrete Boom Pump Truck 56m,

56m Pump Truck Used

#### 2019 Mode SYM5449THB 560C-8A

| Product Discription   |
|-----------------------|
| SYM5449THB560C-8A     |
| Sany                  |
| OM501LA. /4           |
| 13.85 m × 2.5 m × 4 m |
| Diesel fuel           |
| Eur V                 |
| 320/1800 kW/rpm       |
| BENZ Actros 4144 8X4  |
| 44000 kg              |
| 56 m                  |
| 51 m                  |
| 36.6 m                |
| 15.2 m                |
| 11.39m                |
| 90°                   |
| 9.23m                 |
| <br> 180°             |
| 8.75m                 |
| <br> 180°             |
| 11.07m                |
| 240°                  |
| 8.08m                 |
| 210°                  |
| 3.35m                 |
| 110°                  |
| ±360 <sup>9</sup>     |
| 9.47m                 |
| 12.68m                |
| 180/125 m³/h          |
| 8.3/12 Mpa            |
| 29/19 times/min       |
| φ 260x2100 mm         |
| Rexroth &Hawei        |
| Open                  |
| 32 Mpa                |
| 680 L                 |
| 620 L                 |
| φ 125mm               |
| 400 L                 |
|                       |