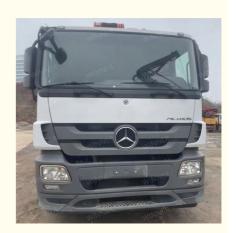

## 2019 Used Concrete Boom Pump Truck 56m SYM5449THB 560C-8A

#### **Product Specification**

• Brand: Sany 1850H · Worked Hour: . Chassis: Benz 56m . Boom Length: Eur V . Emission: • Boom Type: RΖ 4 Axle:

• Mileage: 38502KM

• Name: Used Concrete Boom Pump Truck

• Highlight: 2019 Used Concrete Boom Pump Truck, Used Concrete Boom Pump Truck 56m,

56m Pump Truck Used