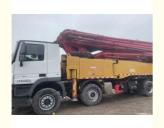

# Hunan Zhongheng Machinery Co., Ltd. hnzhmachinery.com

## 2019 Used Concrete Boom Pump Truck 56m SYM5449THB 560C-8A

#### **Basic Information**

. Place of Origin: **CHINA** SANY . Brand Name:

SYM5449THBE 56C-8A Model Number:

01UNIT Minimum Order Quantity: • Price: Negotiate N/A Packaging Details: . Delivery Time: 25 Days • Payment Terms: L/C, T/T • Supply Ability: 30/unit/month



#### **Product Specification**

• Brand: Sany 1850H · Worked Hour: . Chassis: Benz 56m . Boom Length: Eur V . Emission: • Boom Type: RΖ 4 Axle:

• Mileage: 38502KM

• Name: Used Concrete Boom Pump Truck

• Highlight: 2019 Used Concrete Boom Pump Truck, Used Concrete Boom Pump Truck 56m,

56m Pump Truck Used



### More Images









## Product Description

#### 2019 Mode SYM5449THB 560C-8A

| Product Discription   |
|-----------------------|
| SYM5449THB560C-8A     |
| Sany                  |
| OM501LA. /4           |
| 13.85 m × 2.5 m × 4 m |
| Diesel fuel           |
| Eur V                 |
| 320/1800 kW/rpm       |
| BENZ Actros 4144 8X4  |
| 44000 kg              |
| 56 m                  |
| 51 m                  |
| 36.6 m                |
| 15.2 m                |
| 11.39m                |
| 90°                   |
| 9.23m                 |
| <br> 180°             |
| 8.75m                 |
| <br> 180°             |
| 11.07m                |
| 240°                  |
| 8.08m                 |
| 210°                  |
| 3.35m                 |
| 110°                  |
| ±360 <sup>9</sup>     |
| 9.4