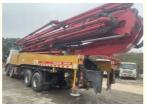

# Hunan Zhongheng Machinery Co., Ltd. hnzhmachinery.com

## 2019 Used Concrete Boom Pump Truck 56m SYM5449THB 560C-8A

#### **Basic Information**

. Place of Origin: **CHINA** SANY . Brand Name:

SYM5449THBE 56C-8A Model Number:

01UNIT Minimum Order Quantity: • Price: Negotiate N/A Packaging Details: . Delivery Time: 25 Days • Payment Terms: L/C, T/T • Supply Ability: 30/unit/month



#### **Product Specification**

• Brand: Sany 1850H · Worked Hour: . Chassis: Benz 56m . Boom Length: Eur V . Emission: • Boom Type: RΖ 4 Axle:

• Mileage: 38502KM

• Name: Used Concrete Boom Pump Truck

• Highlight: 2019 Used Concrete Boom Pump Truck, Used Concrete Boom Pump Truck 56m,

56m Pump Truck Used



### More Images









## Product Description

#### 2019 Mode SYM5449THB 560C-8A

| Product Discription   |
|-----------------------|
| SYM5449THB560C-8A     |
| Sany                  |
| OM501LA. /4           |
| 13.85 m × 2.5 m × 4 m |
| Diesel fuel           |
| Eur V                 |
| 320/1800 kW/rpm       |
| BENZ Actros 4144 8X4  |
| 44000 kg              |
| 56 m                  |
| 51 m                  |
| 36.6 m                |
| 15.2 m                |
| 11.39m                |
| 90°                   |
| 9.23m                 |
| <br> 180°             |
| 8.75m                 |
| <br> 180°             |
| 11.07m                |
| 240°                  |
| 8.08m                 |
| 210°                  |
| 3.35m                 |
| 110°                  |
| ±360 <sup>9</sup>     |
| 9.47m