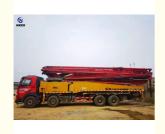

# Hunan Zhongheng Machinery Co., Ltd. hnzhmachinery.com

## 2018 Sany Concrete Pump Truck Used Construction Machinery SYM5446THB 560C-8A

#### **Basic Information**

Place of Origin: CHINABrand Name: SANY

Model Number: SYM5446THB 560C-8A

Minimum Order Quantity: 01UNIT
Price: Negotiate
Packaging Details: N/A
Delivery Time: 25 Days
Payment Terms: L/C, T/T
Supply Ability: 30/unit/month



#### **Product Specification**

Brand: Sany
Chassis: Vo-Ivo
Emission: Eur V
Produce Date: 2018
Boom Length: 56m
Boom Section: 6
Worked Hours: 1635H
Mileage: 36589KM

• Highlight: Used Construction Machinery Pump Truck,

2018 Used Construction Machinery, 2018 Year Sany Concrete Pump Truck



#### More Images





#### **Product Description**

2018 Mode Used Sany 56 m concrete pump truck with Volve Chassis , just take it .

| Product Discription            |                 |
|--------------------------------|-----------------|
| Product name                   | Sany            |
| Chassis model                  | Vo-Ivo          |
| Vertical Reach(m)              | 56m             |
| Horzontal Reach(m)             | 51m             |
| Reach Depth(m)                 | 36.6m           |
| Weight (kg)                    | 44000           |
| Dimension(L*W*H) mm            | 13940*2550*4000 |
| Boom section                   | 6               |
| Year                           | 2018            |
| Output m <sup>3</sup> /h       | 180             |
| Max/Min Pressure(Mpa)          | 12/8