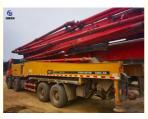

# Hunan Zhongheng Machinery Co., Ltd. hnzhmachinery.com

## 2018 Sany Concrete Pump Truck Used Construction Machinery SYM5446THB 560C-8A

#### **Basic Information**

Place of Origin: CHINABrand Name: SANY

Model Number: SYM5446THB 560C-8A

Minimum Order Quantity: 01UNIT
Price: Negotiate
Packaging Details: N/A
Delivery Time: 25 Days
Payment Terms: L/C, T/T
Supply Ability: 30/unit/month



#### **Product Specification**

Brand: Sany
Chassis: Vo-Ivo
Emission: Eur V
Produce Date: 2018
Boom Length: 56m
Boom Section: 6
Worked Hours: 1635H
Mileage: 36589KM

• Highlight: Used Construction Machinery Pump Truck,

2018 Used Construction Machinery, 2018 Year Sany Concrete Pump Truck



#### More Images





#### **Product Description**

2018 Mode Used Sany 56 m concrete pump truck with Volve Chassis , just take it .

| Product Discription            |                 |
|--------------------------------|-----------------|
| Product name                   | Sany            |
| Chassis model                  | Vo-Ivo          |
| Vertical Reach(m)              | 56m             |
| Horzontal Reach(m)             | 51m             |
| Reach Depth(m)                 | 36.6m           |
| Weight (kg)                    | 44000           |
| Dimension(L*W*H) mm            | 13940*2550*4000 |
| Boom section                   | 6               |
| Year                           | 2018            |
| Output m <sup>3</sup> /h       | 180             |
| Max/Min Pressure(Mpa)          | 12/8