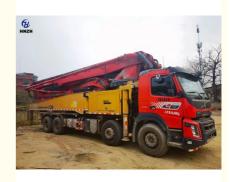

## 2018 Sany Concrete Pump Truck Used Construction Machinery SYM5446THB 560C-8A

#### **Product Specification**

Brand: Sany
Chassis: Vo-Ivo
Emission: Eur V
Produce Date: 2018
Boom Length: 56m
Boom Section: 6
Worked Hours: 1635H
Mileage: 36589KM

• Highlight: Used Construction Machinery Pump Truck,

#### **Product Description**

2018 Mode Used Sany 56 m concrete pump truck with Volve Chassis , just take it .

| Product Discription            |                 |
|--------------------------------|-----------------|
| Product name                   | Sany            |
| Chassis model                  | Vo-Ivo          |
| Vertical Reach(m)              | 56m             |
| Horzontal Reach(m)             | 51m             |
| Reach Depth(m)                 | 36.6m           |
| Weight (kg)                    | 44000           |
| Dimension(L*W*H) mm            | 13940*2550*4000 |
| Boom section                   | 6               |
| Year                           | 2018            |
| Output m <sup>3</sup> /h       | 180             |
| Max/Min Pressure(Mpa)          | 12/8            |
| Main oil Pump                  | Rexroth         |
| Deliver Cylinder Parameter(mm) | φ260Χ2100       |
| Min.Unfolded Reach(m)          | 15.2            |