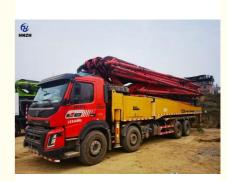

## 2018 Sany Concrete Pump Truck Used Construction Machinery SYM5446THB 560C-8A

#### **Product Specification**

Brand: Sany
Chassis: Vo-Ivo
Emission: Eur V
Produce Date: 2018
Boom Length: 56m
Boom Section: 6
Worked Hours: 1635H
Mileage: 36589KM

• Highlight: Used Construction Machinery Pump Truck,

#### **Product Description**

2018 Mode Used Sany 56 m concrete pump truck with Volve Chassis , just take it .

| Product Discription            |                 |
|--------------------------------|-----------------|
| Product name                   | Sany            |
| Chassis model                  | Vo-Ivo          |
| Vertical Reach(m)              | 56m             |
| Horzontal Reach(m)             | 51m             |
| Reach Depth(m)                 | 36.6m           |
| Weight (kg)                    | 44000           |
| Dimension(L*W*H) mm            | 13940*2550*4000 |
| Boom section                   | 6               |
| Year                           | 2018            |
| Output m <sup>3</sup> /h       | 180             |
| Max/Min Pressure(Mpa)          | 12/8            |
| Main oil Pump                  | Rexroth         |
| Deliver Cylinder Parameter(mm) | φ260Χ2100       |
| Min.Unfolded Reach(m)          | 15.2            |