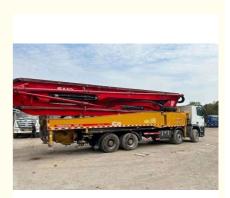

#### Used Sany SYM5449THB560C-8A Concrete Pump Truck

Used sany concrete pump SYM5449THB560C-8A, with Benz chassis, manufature 2018. 6 sections with RZ boom , all function is normally ,the truck just run 3000km and the main pumping system just working 3000h, perfect condition with attractive price. Don't hesitate , just take it .

| Product Discription           |                      |
|-------------------------------|----------------------|
| Product Brand                 | Sany                 |
| Chassis Model                 | Actros 4144 8*4      |
| MaxVertical Reach(m)          | 56m                  |
| Max Horizontal Reach(m)       | 51m                  |
| Reach Depth(m)                | 36.6                 |
| Weight (kg)                   | 43870                |
| Dimension(L*W*H) mm           | 13940*2550*4000      |
| Boom Section                  | 6                    |
| Manufacture Year              | 2018                 |
| Max Theoretical Output        | 180m <sup>3</sup> /H |
| Max Outpressure               | 12Mpa                |
| Engine Type                   | OM501LA.V/4          |
| Pumping Oil Tank Capacity(L)  | 610                  |
| Water Tank Capacity(L)        | 600                  |
| Min.Unfolded Reach(m)         | 15.2                 |
| Max.Speed(km/h)               | 90                   |
| Chassis Fuel Tank Capacity(L) | 390                  |