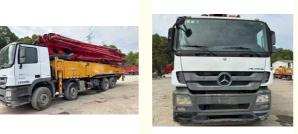

#### Used Sany SYM5449THB560C-8A Concrete Pump Truck

Used sany concrete pump SYM5449THB560C-8A, with Benz chassis, manufature 2018. 6 sections with RZ boom , all function is normally ,the truck just run 3000km and the main pumping system just working 3000h, perfect condition with attractive price. Don't hesitate , just take it .

| Product Discription           |                      |
|-------------------------------|----------------------|
| Product Brand                 | Sany                 |
| Chassis Model                 | Actros 4144 8*4      |
| MaxVertical Reach(m)          | 56m                  |
| Max Horizontal Reach(m)       | 51m                  |
| Reach Depth(m)                | 36.6                 |
| Weight (kg)                   | 43870                |
| Dimension(L*W*H) mm           | 13940*2550*4000      |
| Boom Section                  | 6                    |
| Manufacture Year              | 2018                 |
| Max Theoretical Output        | 180m <sup>3</sup> /H |
| Max Outpressure               | 12Mpa                |
| Engine Type                   | OM501LA.V/4          |
| Pumping Oil Tank Capacity(L)  | 610                  |
| Water Tank Capacity(L)        | 600                  |
| Min.Unfolded Reach(m)         | 15.2                 |
| Max.Speed(km/h)               | 90                   |
| Chassis Fuel Tank Capacity(L) | 390                  |