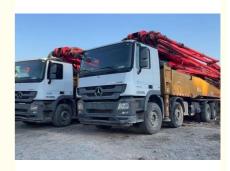

#### Used Sany SYM5449THB560C-8A Concrete Pump Truck

Used sany concrete pump SYM5449THB560C-8A, with Benz chassis, manufature 2018. 6 sections with RZ boom , all function is normally ,the truck just run 3000km and the main pumping system just working 3000h, perfect condition with attractive price. Don't hesitate , just take it .

| Product Discription           |                      |
|-------------------------------|----------------------|
| Product Brand                 | Sany                 |
| Chassis Model                 | Actros 4144 8*4      |
| MaxVertical Reach(m)          | 56m                  |
| Max Horizontal Reach(m)       | 51m                  |
| Reach Depth(m)                | 36.6                 |
| Weight (kg)                   | 43870                |
| Dimension(L*W*H) mm           | 13940*2550*4000      |
| Boom Section                  | 6                    |
| Manufacture Year              | 2018                 |
| Max Theoretical Output        | 180m <sup>3</sup> /H |
| Max Outpressure               | 12Mpa                |
| Engine Type                   | OM501LA.V/4          |
| Pumping Oil Tank Capacity(L)  | 610                  |
| Water Tank Capacity(L)        | 600                  |
| Min.Unfolded Reach(m)         | 15.2                 |
| Max.Speed(km/h)               | 90                   |
| Chassis Fuel Tank Capacity(L) | 390                  |